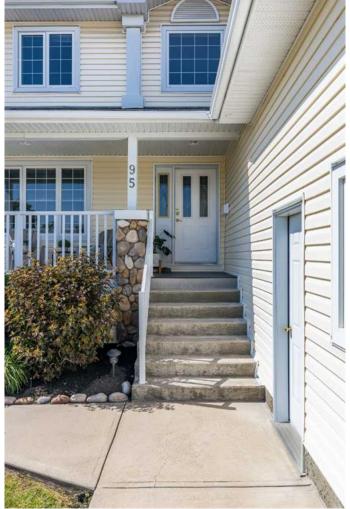

## \$548,900

4 Bedroom, 4.00 Bathroom, 1,800 sqft Residential on 0.18 Acres

Ross Glen, Medicine Hat, Alberta

Welcome to 95 Turner Cres SE, a beautifully maintained one-owner home! Featuring 4-bedroom, 3.5-bathrooms, a dedicated officeThis home boasts exceptional curb appeal, with the entire exteriorâ€"including siding, shingles, soffit, eaves, garage doorâ€"redone in 2018 and accented with charming stonework. Inside, is the perfect set up with the office situated right at the front door and then you'll be welcomed to the back living area that's perfect for family gatherings, with a spacious white kitchen, large dining area and living room featuring a cozy gas fireplace flanked by built-in shelving. You'll enjoy the immediate access to the oversized covered patio, this is the perfect place to enjoy lazy summer days! Upstairs are 3 nicely sized bedrooms, including the primary suite with jetted tub adn separate shower, the basement features 9' ceilings, a 4th bedroom, full bathroom, storage room and a large family room that's ready for fun! The basement family room is roughed in for another gas fireplace for enhancing the cozy factor! Enjoy the fully landscaped backyard with raised garden beds, UG's, Oversized Gate for easy access, Spacious shed with Power, and an awesome fence that was built with a bigger, stronger curb plus commercial-grade chain link fencing, a very cool inclusion is the vintage railway switch and speeder car. Buyers will appreciate the oversized garage dbl garage featuring direct access to the yard, 220 wiring and compressor! From the inviting front porch to