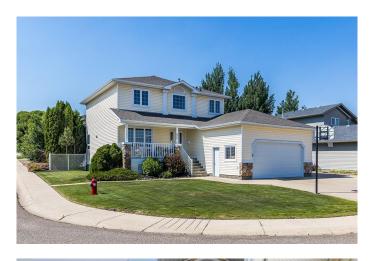

# \$548,900 - 95 Turner Crescent Se, Medicine Hat

MLS® #A2228418

## \$548,900

4 Bedroom, 4.00 Bathroom, 1,800 sqft Residential on 0.18 Acres

Ross Glen, Medicine Hat, Alberta

Welcome to 95 Turner Cres SE, a beautifully maintained one-owner home! Featuring 4-bedroom, 3.5-bathrooms, a dedicated officeThis home boasts exceptional curb appeal, with the entire exteriorâ€"including siding, shingles, soffit, eaves, garage doorâ€"redone in 2018 and accented with charming stonework. Inside, is the perfect set up with the office situated right at the front door and then you'll be welcomed to the back living area that's perfect for family gatherings, with a spacious white kitchen, large dining area and living room featuring a cozy gas fireplace flanked by built-in shelving. You'll enjoy the immediate access to the oversized covered patio, this is the perfect place to enjoy lazy summer days! Upstairs are 3 nicely sized bedrooms, including the primary suite with jetted tub adn separate shower, the basement features 9' ceilings, a 4th bedroom, full bathroom, storage room and a large family room that's ready for fun! The basement family room is roughed in for another gas fireplace for enhancing the cozy factor! Enjoy the fully landscaped backyard with raised garden beds, UG's, Oversized Gate for easy access, Spacious shed with Power, and an awesome fence that was built with a bigger, stronger curb plus commercial-grade chain link fencing, a very cool inclusion is the vintage railway switch and speeder car. Buyers will appreciate the oversized garage dbl garage featuring direct access to the yard, 220 wiring and compressor! From the inviting front porch to