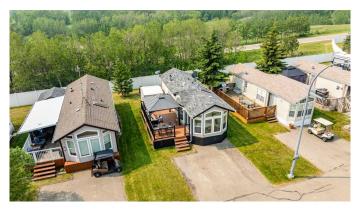

## \$158,850

2 Bedroom, 1.00 Bathroom, 513 sqft Residential on 0.06 Acres

Whispering Pines, Rural Red Deer County, Alberta

Beautifully cared for Park Model in quiet phase 3â€"Turnkey & 4-Season Ready! Discover the perfect blend of style and comfort in this stunning 2-bedroom, 1-bathroom park model in Pine Lake. Built in 2004, this beautifully maintained home feels like new and is designed for year-round living. located in Phase 3 of the Whispering Pines Resort, beautifully fully fenced and gated for security. Key Features: • Prime Location: Enjoy quiet time and privacy at the back • Stylish Outdoor Living: Spacious - freshly repainted deck, partially covered with a pergola that has roommate in the corner so please be careful, plus a shed with shelving for extra storage. • Bright open-concept floor plan with a cool aesthetic and decorative shelving above windows• Fully Equipped Kitchen: Breakfast bar and a propane stove for effortless cooking. • Cozy & Warm • Primary Suite: Built-in storage and a thoughtfully designed space. • 4-Piece Bathroom\* in suite laundry (newer machines). Functional and spacious • Turnkey & Move-In Ready! Do not miss this incredible opportunity to own a 4-season getaway in a prime location. Whether you are looking for a weekend retreat or a year-round home, this property offers comfort, style. Resort includes: an indoor heated swimming pool, hot tub, exercise/gym (open year-round!), changing rooms and bathrooms, pro shop at

# **Community Information**

Address 3064, 25074 South Pine Lake Road

Subdivision Whispering Pines

City Rural Red Deer County

County Red Deer County

Province Alberta
Postal Code T0M 1R0