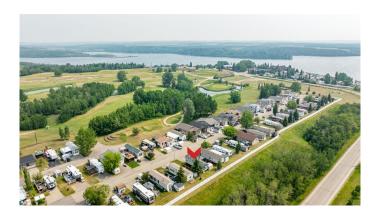

the clubhouse, 18 hole golf course, restaurant, lounge and patio with stunning views of the lake, driving range, playground, community gardens, sport courts, laundry facilities, event facility, snack shack, as well as fresh veggies and fruit from local farmers on Saturdays! Marina is available for rent at \$1050 plus for the season: May to September. There is a crew who helps with setting up your boat lifts as well as they can stay on the beach for those who own the lots. All of this is just 35 minutes drive from Red Deer, 1.5 to Calgary and Edmonton! Enjoy the views of golf-course on summer days. Located at the quiet end of the road-perfect for relaxing after a long day of work. There is a double paved, parking spot for your vehicles to park. Condo fee includes water, sewer, garbage as well as gate and lawn maintenance except for weed control and clubhouse and pool access. Pets are welcome with approval. All located on the pavement, all set up and ready to move in. Great community to enjoy summer in!