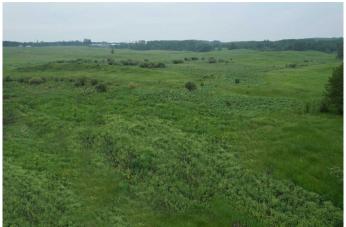

# \$158,000

0 Bedroom, 0.00 Bathroom, Land on 8.50 Acres

NONE, Rural Ponoka County, Alberta

This 8.50+- acres of near-lakeside property sits just one mile up the road from the shoreline at Parkland Beach, within the newly developing Siebel Subdivision. This six-lot bare land subdivision offers a rare opportunity to build in a peaceful setting with lake life just minutes away. Lot sizes range from 8.39+/-acres up to 20+/- acres, with prices ranging from \$158,000 to \$344,00, depending on size and services. These lots may be purchased with full services for an additional \$25,000. This includes power, gas, and an access road with culvert at the buyer's preferred location within the property.

This is a newly developed subdivisionâ€"clean, organized, and thoughtfully laid out. Some parcels enjoy direct, elevated views of Gull Lakeâ€"ideal for taking in sunsets or planning a home that makes the most of the scenery. All lots are within moments of the public boat dock, fishing spots, swimming beach, and a full range of water sports access, making this an excellent choice for those drawn to lake living.