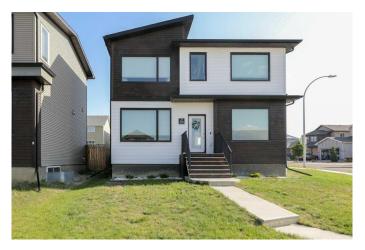

# \$439,900 - 23 Country Meadows Boulevard W Lethbridge

MLS® #A2228492

## \$439,900

3 Bedroom, 3.00 Bathroom, 1,412 sqft Residential on 0.12 Acres

Country Meadows Estates, Lethbridge, Alberta

Welcome to this beautiful 2-storey home located in the highly desirable neighborhood of Country Meadows in Lethbridge! Featuring 3 spacious bedrooms and 3 full bathrooms, this home is perfect for growing families or those looking for a stylish, functional layout. The main level offers an open-concept design with plenty of natural light, while the upper level provides comfort and privacy for all bedrooms. Step outside to a large backyard designed for entertaining â€" complete with a deck, pergola, and tons of room to enjoy the outdoors. There's also excellent potential to add a large garage and build equity by finishing the basement to suit your needs. With modern finishes, curb appeal, and space to grow, this home is a fantastic opportunity in one of Lethbridge's most sought-after communities. Immediate and flexible possession available â€" don't miss your chance to make this home yours!

### **Essential Information**

MLS® # A2228492 Price \$439,900

Bedrooms 3 Bathrooms 3.00

Full Baths 2

Half Baths 1

Square Footage 1,412 Acres 0.12 Year Built 2017

Type Residential
Sub-Type Detached
Style 2 Storey
Status Active