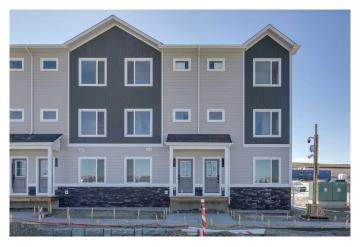

# \$431,060 - 1410, 25 Wildwoods Court Sw, Airdrie

MLS® #A2228553

## \$431,060

3 Bedroom, 3.00 Bathroom, 1,617 sqft Residential on 0.02 Acres

Wildflower, Airdrie, Alberta

This Aspen 2 model features a bright open main floor with central kitchen and covered balcony. The third floor is home to double primary bedrooms, each with walk in closet and ensuite. Completing this home on the ground floor is an attached garage and flex room/office. Residents will enjoy being within 5 km of picturesque walking trails and home to Airdrie's first outdoor pool. Additionally, a year-round sports court offers various activity opportunities. The community is just a 15-minute drive from Cross Iron Mills Mall and less than 25 minutes from YYC International Airport. Photos are representative.

#### **Exterior**

Exterior Features Balcony

Lot Description Close to Clubhouse, Landscaped

Roof Asphalt Shingle

Construction Cement Fiber Board, Vinyl Siding, Wood Frame

Foundation Poured Concrete