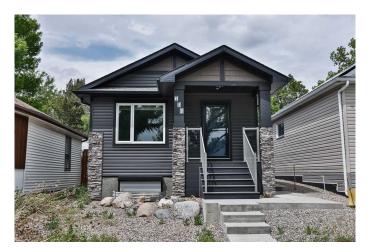

# \$320,000 - 817 8 Avenue S, Lethbridge

MLS® #A2228595

## \$320,000

2 Bedroom, 2.00 Bathroom, 762 sqft Residential on 0.06 Acres

London Road, Lethbridge, Alberta

Like new in many ways, this 762 sq. ft. bi-level built in 2017 nestled in the heart of London Road may just be the opportunity you've been waiting for. Fully developed with one bedroom and bathroom up, a second bedroom and bathroom down, a spacious family / living room on each level, and modern finishes throughout. Out back you'll find a large composite rear deck connecting the house to a 22X24 double detached garage that is finished to paint stage (or better). Most windows on the house and garage are fortified with metal roll shutters for both privacy and security. All this in walking distance to the downtown core, or a walk along the coulee's edge. Call your REALTOR® r for details on the protocol for offers and possession. \*\*Sold on an "as-is, where-is on completion― basis with no warranties or representations.