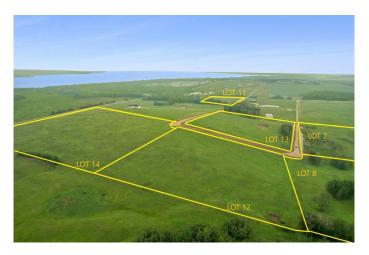

## \$168,000

0 Bedroom, 0.00 Bathroom, Land on 8.39 Acres

NONE, Rural Ponoka County, Alberta

This 8.39+- acres of near-lakeside property sits just one mile up the road from the shoreline at Parkland Beach, within the newly developing Siebel Subdivision. This six-lot bare land subdivision offers a rare opportunity to build in a peaceful setting with lake life just minutes away. Lot sizes range from 8.39+/-acres up to 20+/- acres, with prices ranging from \$158,000 to \$344,00, depending on size and services. These lots may be purchased with full services for an additional \$25,000. This includes power, gas, and an access road with culvert at the buyer's preferred location within the property.

This is a newly developed subdivisionâ€"clean, organized, and thoughtfully laid out. Some parcels enjoy direct, elevated views of Gull Lakeâ€"ideal for taking in sunsets or planning a home that makes the most of the scenery. All lots are within moments of the public boat dock, fishing spots, swimming beach, and a full range of water sports access, making this an excellent choice for those drawn to lake living.

Access is straightforward and simpleâ€"no gravel travel, no confusing turnsâ€"just direct approach off paved roads. Located within Ponoka County, the area blends quiet, rural character with easy access to year-round recreation. Gull Lake Public Beach and Gull Lake Golf Course are just down the road, offering swimming, boating, and summer