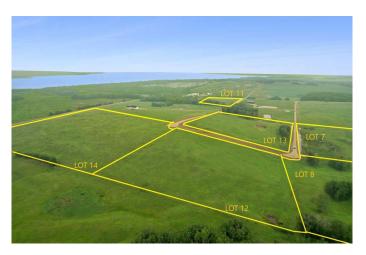

# \$344,000 - On Township Road 422 Lot 14, Rural Ponoka County

MLS® #A2228736

#### \$344,000

0 Bedroom, 0.00 Bathroom, Land on 20.00 Acres

NONE, Rural Ponoka County, Alberta

With 20+- acres of beautiful lake views, this lots rests just one mile up the road from the shoreline at Parkland Beach, within the newly developing Seibel Subdivision. This six-lot bare land subdivision offers a rare opportunity to build in a peaceful setting with lake life just minutes away. Lot sizes range from 8.39+/acres up to 20+/- acres, with prices ranging from \$158,000 to \$344,00, depending on size and services. These lots may be purchased with full services for an additional \$25,000. This includes power, gas, and an access road with culvert at the buyer's preferred location within the property.

This is a newly developed subdivisionâ€"clean, organized, and thoughtfully laid out. Some parcels enjoy direct, elevated views of Gull Lakeâ€"ideal for taking in sunsets or planning a home that makes the most of the scenery. All lots are within moments of the public boat dock, fishing spots, swimming beach, and a full range of water sports access, making this an excellent choice for those drawn to lake living.