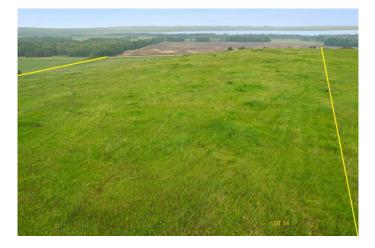

This is a newly developed subdivisionâ€"clean, organized, and thoughtfully laid out. Some parcels enjoy direct, elevated views of Gull Lakeâ€"ideal for taking in sunsets or planning a home that makes the most of the scenery. All lots are within moments of the public boat dock, fishing spots, swimming beach, and a full range of water sports access, making this an excellent choice for those drawn to lake living.

Access is straightforward and simpleâ€"no gravel travel, no confusing turnsâ€"just direct approach off paved roads. Located within Ponoka County, the area blends quiet, rural character with easy access to year-round recreation. Gull Lake Public Beach and Gull Lake Golf Course are just down the road, offering swimming, boating, and summer