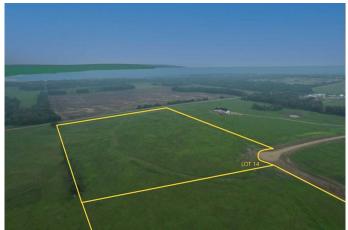

# \$344,000 - On Township Road 422 Lot 14, Rural Ponoka County

MLS® #A2228736

#### \$344,000

0 Bedroom, 0.00 Bathroom, Land on 20.00 Acres

NONE, Rural Ponoka County, Alberta

With 20+- acres of beautiful lake views, this lots rests just one mile up the road from the shoreline at Parkland Beach, within the newly developing Seibel Subdivision. This six-lot bare land subdivision offers a rare opportunity to build in a peaceful setting with lake life just minutes away. Lot sizes range from 8.39+/acres up to 20+/- acres, with prices ranging from \$158,000 to \$344,00, depending on size and services. These lots may be purchased with full services for an additional \$25,000. This includes power, gas, and an access road with culvert at the buyer's preferred location within the property.

This is a newly developed subdivisionâ€"clean, organized, and thoughtfully laid out. Some parcels enjoy direct, elevated views of Gull Lakeâ€"ideal for taking in sunsets or planning a home that makes the most of the scenery. All lots are within moments of the public boat dock, fishing spots, swimming beach, and a full range of water sports access, making this an excellent choice for those drawn to lake living.