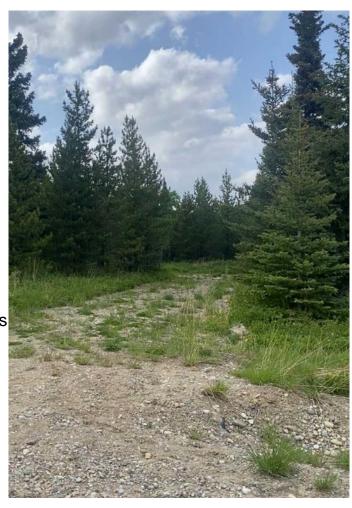

## \$169,900

0 Bedroom, 0.00 Bathroom, Land on 2.99 Acres

NONE, Rural Cardston County, Alberta

Peace and tranquility can be found here at Heritage Ranch! A true nature lover's dream featuring stunning views of Chief Mountain and in close proximity to Police Lake/Rainbow Trout Fishing (15 minutes), Waterton Park, the US border (Duck Lake, St Mary Lake) and the Going-to-the-Sun Road... a day trip adventure awaits at any moment! The floral scent of the clean mountain air is absolutely intoxicating and you will be awed by the sounds and movement of the wildlife around you. A perfect location to place your RV and "get away from it all" or perhaps take it a step further and build an off grid tiny home or log cabin. ADDED BONUS - Several owners in this subdivision have committed to bringing natural gas to their lots and this is one of them! If the service is not in place prior to the new owner taking possession, the Seller will credit the Buyer for this cost. Please ask your Realtor for more details! Dare to dream and call your favorite REALTOR® today for more details!

**Exterior** 

Lot Description Brush, Meadow, Many Trees

**Additional Information** 

**Date Listed** June 6th, 2025

Days on Market 57

**Grouped Country Residenti** Zoning

**Listing Details** 

**Listing Office** MY LIFE REALTY