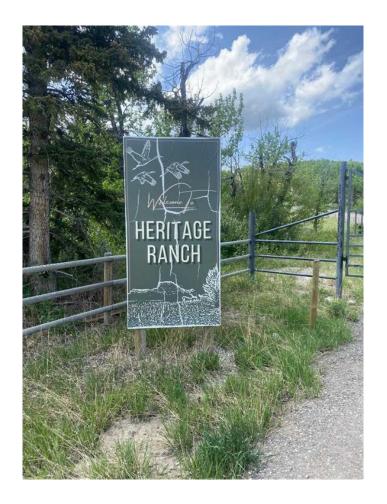

## \$169,900 - Lot 9 Heritage Ranch, Rural Cardston County

MLS® #A2228749

## \$169,900

0 Bedroom, 0.00 Bathroom, Land on 2.99 Acres

NONE, Rural Cardston County, Alberta

Peace and tranquility can be found here at Heritage Ranch! A true nature lover's dream featuring stunning views of Chief Mountain and in close proximity to Police Lake/Rainbow Trout Fishing (15 minutes), Waterton Park, the US border (Duck Lake, St Mary Lake) and the Going-to-the-Sun Road... a day trip adventure awaits at any moment! The floral scent of the clean mountain air is absolutely intoxicating and you will be awed by the sounds and movement of the wildlife around you. A perfect location to place your RV and "get away from it all" or perhaps take it a step further and build an off grid tiny home or log cabin. ADDED BONUS - Several owners in this subdivision have committed to bringing natural gas to their lots and this is one of them! If the service is not in place prior to the new owner taking possession, the Seller will credit the Buyer for this cost. Please ask your Realtor for more details! Dare to dream and call your favorite REALTOR® today for more details!

## **Community Information**

Address Lot 9 Heritage Ranch

Subdivision NONE

City **Rural Cardston County** 

County **Cardston County** 

**Province** Alberta Postal Code TOK OKO

**Amenities** 

Utilities None