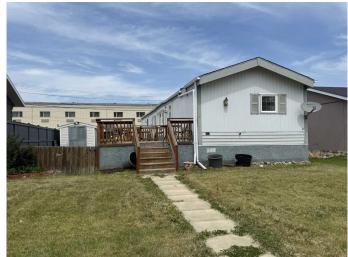

## \$95,000

2 Bedroom, 2.00 Bathroom, 1,078 sqft Residential on 0.14 Acres

NONE, Hanna, Alberta

Perfect Starter, Retirement, or Investment Property! This well-maintained 2-bedroom, 2-bathroom home is an ideal choice whether you're looking to downsize, get into the market, or invest in a solid revenue property. Thoughtfully designed, the layout features two generously sized bedrooms located at opposite ends of the home for added privacyâ€"each with its own full bathroom. Enjoy the open and inviting living room that flows into the eat-in kitchenâ€"perfect for everyday living and entertaining. Recent updates include new flooring, fresh paint, and modernized bathrooms. With three decks on both the east and west sides, there's no shortage of space to relax outdoors. The home also features a convenient ramp for easy access, rear parking (gravel pad), and an outdoor storage shed. Ample space, practical features, and a well-planned layout make this home a must-see. At this price, it won't last longâ€"book your showing today!

#### **Exterior**

Exterior Features Fire Pit, Storage

Lot Description Back Lane

Roof Asphalt Shingle
Construction Metal Siding

Foundation Piling(s)