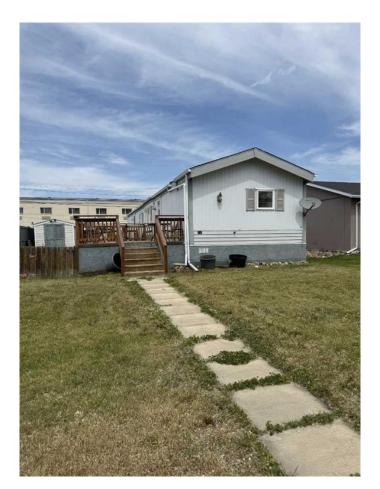

## \$95,000

2 Bedroom, 2.00 Bathroom, 1,078 sqft Residential on 0.14 Acres

NONE, Hanna, Alberta

Perfect Starter, Retirement, or Investment Property! This well-maintained 2-bedroom, 2-bathroom home is an ideal choice whether you're looking to downsize, get into the market, or invest in a solid revenue property. Thoughtfully designed, the layout features two generously sized bedrooms located at opposite ends of the home for added privacyâ€"each with its own full bathroom. Enjoy the open and inviting living room that flows into the eat-in kitchenâ€"perfect for everyday living and entertaining. Recent updates include new flooring, fresh paint, and modernized bathrooms. With three decks on both the east and west sides, there's no shortage of space to relax outdoors. The home also features a convenient ramp for easy access, rear parking (gravel pad), and an outdoor storage shed. Ample space, practical features, and a well-planned layout make this home a must-see. At this price, it won't last longâ€"book your showing today!

#### **Exterior**

Exterior Features Fire Pit, Storage

Lot Description Back Lane

Roof Asphalt Shingle
Construction Metal Siding

Foundation Piling(s)