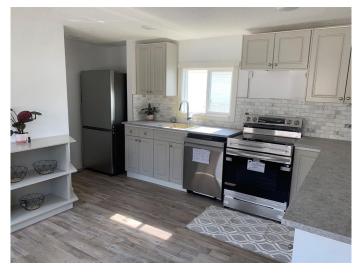

#### \$149,900

2 Bedroom, 1.00 Bathroom, 1,008 sqft Mobile on 0.00 Acres

MH - Coachman, Grande Prairie, Alberta

**BETTER THAN BRAND NEW !!! THIS** MOBILE WAS STRIPPED DOWN AND TOTALLY REBUILT. NEW WIRING, NEW PLUMBING, NEW 3/4" PLYWOOD SUBFLOOR, NEW ROOF, SOME NEW SIDING, NEW DRYWALL WALLS AND CEILINGS WITH TEXTURE, NEW 5' WALK IN SHOWER WITH CUSTOM BENCH SEAT, BEAUTIFUL 36― WOOD VANITY WITH TWO DRAWERS, NEW TOILET, STORAGE SHELF IN BATHROOM. THIS FLOORPLAN FEATURES TWO BEDROOMS AND LIVING ROOM AREAS. PERFECT FOR THE RETIRED COUPLE OR FIRST TIME BUYER WHO WANTS A ROOMMATE. THE ROOMS ARE LOCATED AT EITHER END OF THE MOBILE. THE BATHROOM IS CENTRALLY LOCATED AND LAUNDRY TOWER IS LOCATED JUST OUTSIDE OF THE BATHROOM. THE MINUTE YOU WALK INTO THIS BRAND NEW REBUILT MOBILE YOU WILL BE GREETED BY A LARGE SPACIOUS KITCHEN WITH A MASSIVE EATING BAR. THERE IS A CUSTOM BUILT IN SHELF AND LARGE PANTRY HIDDEN FROM VIEW. **BEAUTIFUL VINYL PLANK INSTALLED** THROUGH OUT. BRAND NEW WINDOWS, NEW DOORS, NEW ELECTRICAL PANEL, NEW POT LIGHTS, NEW ELECTRICAL FIXTURES AND NEW SMOKE DETECTORS. YOU WON'T WANT TO MISS THIS BEAUTY! SHE'S BUILT BETTER THAN NEW ! LOCATED BEHIND SOUTHSIDE SAFEWAY AND STATE & MAIN. LOTS OF SHOPPING

### Interior

| Interior Features | Closet Organizers                                                            |
|-------------------|------------------------------------------------------------------------------|
| Appliances        | Dishwasher, Microwave Hood Fan, Refrigerator, Stove(s), Washer/Dryer Stacked |
| Heating           | Forced Air                                                                   |
| Exterior          |                                                                              |
| Roof              | Asphalt Shingle                                                              |