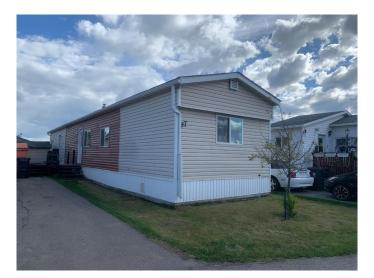

# \$149,900 - 97, 8060 100 Street, Grande Prairie

MLS® #A2228790

#### \$149,900

2 Bedroom, 1.00 Bathroom, 1,008 sqft Mobile on 0.00 Acres

MH - Coachman, Grande Prairie, Alberta

**BETTER THAN BRAND NEW !!! THIS** MOBILE WAS STRIPPED DOWN AND TOTALLY REBUILT. NEW WIRING, NEW PLUMBING, NEW 3/4" PLYWOOD SUBFLOOR, NEW ROOF, SOME NEW SIDING, NEW DRYWALL WALLS AND CEILINGS WITH TEXTURE, NEW 5' WALK IN SHOWER WITH CUSTOM BENCH SEAT, BEAUTIFUL 36― WOOD VANITY WITH TWO DRAWERS, NEW TOILET, STORAGE SHELF IN BATHROOM. THIS FLOORPLAN FEATURES TWO BEDROOMS AND LIVING ROOM AREAS. PERFECT FOR THE RETIRED COUPLE OR FIRST TIME BUYER WHO WANTS A ROOMMATE. THE ROOMS ARE LOCATED AT EITHER END OF THE MOBILE. THE BATHROOM IS CENTRALLY LOCATED AND LAUNDRY TOWER IS LOCATED JUST OUTSIDE OF THE BATHROOM. THE MINUTE YOU WALK INTO THIS BRAND NEW REBUILT MOBILE YOU WILL BE GREETED BY A LARGE SPACIOUS KITCHEN WITH A MASSIVE EATING BAR. THERE IS A CUSTOM BUILT IN SHELF AND LARGE PANTRY HIDDEN FROM VIEW. **BEAUTIFUL VINYL PLANK INSTALLED** THROUGH OUT. BRAND NEW WINDOWS, NEW DOORS, NEW ELECTRICAL PANEL, NEW POT LIGHTS, NEW ELECTRICAL FIXTURES AND NEW SMOKE DETECTORS. YOU WON'T WANT TO MISS THIS BEAUTY! SHE'S BUILT BETTER THAN NEW ! LOCATED BEHIND SOUTHSIDE SAFEWAY AND STATE & MAIN. LOTS OF SHOPPING