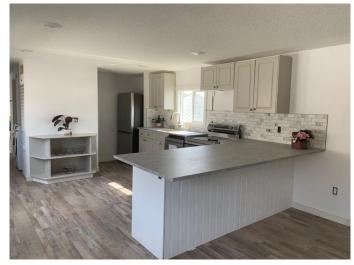

#### \$149,900

2 Bedroom, 1.00 Bathroom, 1,008 sqft Mobile on 0.00 Acres

MH - Coachman, Grande Prairie, Alberta

**BETTER THAN BRAND NEW !!! THIS** MOBILE WAS STRIPPED DOWN AND TOTALLY REBUILT. NEW WIRING, NEW PLUMBING, NEW 3/4" PLYWOOD SUBFLOOR, NEW ROOF, SOME NEW SIDING, NEW DRYWALL WALLS AND CEILINGS WITH TEXTURE, NEW 5' WALK IN SHOWER WITH CUSTOM BENCH SEAT, BEAUTIFUL 36― WOOD VANITY WITH TWO DRAWERS, NEW TOILET, STORAGE SHELF IN BATHROOM. THIS FLOORPLAN FEATURES TWO BEDROOMS AND LIVING ROOM AREAS. PERFECT FOR THE RETIRED COUPLE OR FIRST TIME BUYER WHO WANTS A ROOMMATE. THE ROOMS ARE LOCATED AT EITHER END OF THE MOBILE. THE BATHROOM IS CENTRALLY LOCATED AND LAUNDRY TOWER IS LOCATED JUST OUTSIDE OF THE BATHROOM. THE MINUTE YOU WALK INTO THIS BRAND NEW REBUILT MOBILE YOU WILL BE GREETED BY A LARGE SPACIOUS KITCHEN WITH A MASSIVE EATING BAR. THERE IS A CUSTOM BUILT IN SHELF AND LARGE PANTRY HIDDEN FROM VIEW. **BEAUTIFUL VINYL PLANK INSTALLED** THROUGH OUT. BRAND NEW WINDOWS, NEW DOORS, NEW ELECTRICAL PANEL, NEW POT LIGHTS, NEW ELECTRICAL FIXTURES AND NEW SMOKE DETECTORS. YOU WON'T WANT TO MISS THIS BEAUTY! SHE'S BUILT BETTER THAN NEW ! LOCATED BEHIND SOUTHSIDE SAFEWAY AND STATE & MAIN. LOTS OF SHOPPING

### Interior

| Interior Features | Closet Organizers                                                            |
|-------------------|------------------------------------------------------------------------------|
| Appliances        | Dishwasher, Microwave Hood Fan, Refrigerator, Stove(s), Washer/Dryer Stacked |
| Heating           | Forced Air                                                                   |
| Exterior          |                                                                              |
| Roof              | Asphalt Shingle                                                              |