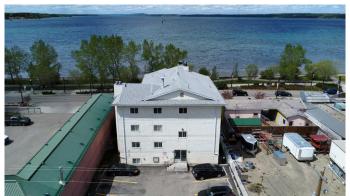

## \$339,777

2 Bedroom, 1.00 Bathroom, 747 sqft Residential on 0.02 Acres

Cottage Area, Sylvan Lake, Alberta

Lakefront luxury at a fraction of the cost.
Check out this gorgeous, recently renovated condo with all things new...Kitchen, LVP flooring, Bathroom, Paint and decor. This sought-after building allows Airbnb and this second floor unit has 3 aspects as it is a corner unit and spans the length of the building (North, East, and West exposures). Relax and sip your coffee or cocktail looking at the beautiful Sylvan Lake right off your balcony or stroll the main promenade to local shops, restaurants, bars, and amenities. Currently operating as a successful Airbnb with professional management. It's a great home isn't it! Shouldn't it be yours?