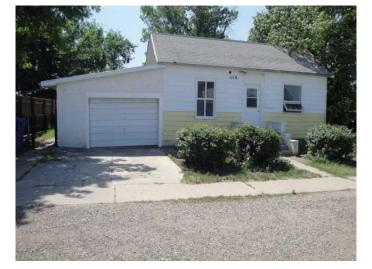

# \$209,900 - 1110 41 Avenue N, Lethbridge

MLS® #A2229196

# \$209,900

2 Bedroom, 1.00 Bathroom, 764 sqft Residential on 0.14 Acres

Legacy Ridge / Hardieville, Lethbridge, Alberta

This 770 sq ft, 2-bedroom, 1-bathroom home is perfect for first-time buyers or investors! Freshly updated with new flooring, fresh paint, and a brand-new stove, it's bright, inviting, and completely move-in ready. The covered deck offers a great outdoor space, while the large 50 x 125 lot gives you room to enjoy. With an attached single garage and a shed for extra storage, this home is both practical and charming. Conveniently located near the new Legacy Park, it combines affordability with a great locationâ€"don't miss out on this fantastic opportunity!

#### **Essential Information**

MLS® # A2229196 Price \$209,900

Bedrooms 2
Bathrooms 1.00
Full Baths 1

Square Footage 764 Acres 0.14

Year Built 1910

Type Residential
Sub-Type Detached
Style Bungalow

Status Active