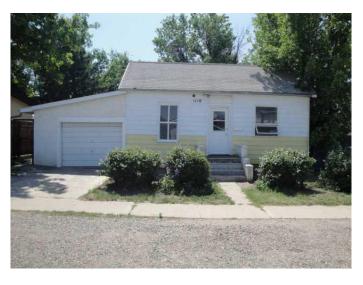

# \$209,900 - 1110 41 Avenue N, Lethbridge

MLS® #A2229196

# \$209,900

2 Bedroom, 1.00 Bathroom, 764 sqft Residential on 0.14 Acres

Legacy Ridge / Hardieville, Lethbridge, Alberta

This 770 sq ft, 2-bedroom, 1-bathroom home is perfect for first-time buyers or investors! Freshly updated with new flooring, fresh paint, and a brand-new stove, it's bright, inviting, and completely move-in ready. The covered deck offers a great outdoor space, while the large 50 x 125 lot gives you room to enjoy. With an attached single garage and a shed for extra storage, this home is both practical and charming. Conveniently located near the new Legacy Park, it combines affordability with a great locationâ€"don't miss out on this fantastic opportunity!