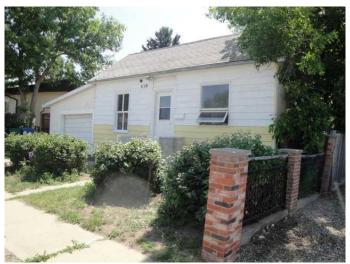

# \$209,900 - 1110 41 Avenue N, Lethbridge

MLS® #A2229196

# \$209,900

2 Bedroom, 1.00 Bathroom, 764 sqft Residential on 0.14 Acres

Legacy Ridge / Hardieville, Lethbridge, Alberta

This 770 sq ft, 2-bedroom, 1-bathroom home is perfect for first-time buyers or investors! Freshly updated with new flooring, fresh paint, and a brand-new stove, it's bright, inviting, and completely move-in ready. The covered deck offers a great outdoor space, while the large 50 x 125 lot gives you room to enjoy. With an attached single garage and a shed for extra storage, this home is both practical and charming. Conveniently located near the new Legacy Park, it combines affordability with a great locationâ€"don't miss out on this fantastic opportunity!

#### **Exterior**

Exterior Features Other

Lot Description Back Lane

Roof Asphalt Shingle

Construction Mixed Foundation Other