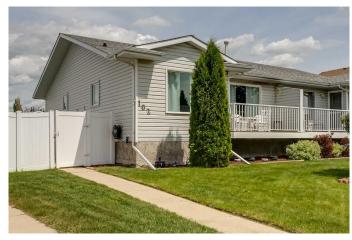

# \$319,900

3 Bedroom, 3.00 Bathroom, 1,068 sqft Residential on 0.08 Acres

Eastview Estates, Red Deer, Alberta

Welcome to this exceptionally well-maintained half duplex nestled in a vibrant, family-oriented neighborhood. Thoughtfully designed, the heart of the home is a functional U-shaped kitchen that blends style and practicality. With ample counter space and cabinetry on three sides, meal prep and storage are a breeze. A convenient pass-through to the dining area allows the cook to stay connected while entertaining, making this space ideal for both casual meals and special gatherings. Upstairs, you'II find three spacious bedrooms, including a comfortable primary suite complete with its own 3-piece ensuite. The layout is perfect for growing families, offering both privacy and togetherness. The bright and open basement features a versatile floor plan that easily adapts to your lifestyleâ€"whether it's a cozy family room, home office, or guest space. Large windows fill the space with natural light, and neutral finishes give it a fresh, welcoming feel. The laundry and utility areas are neatly tucked away, and both the furnace and hot water tank are newer, offering peace of mind and efficiency. Outdoor living is just as inviting with nicely landscaped front and back yards. Enjoy your morning coffee on the front balcony, or relax in the private backyard oasis featuring a charming gazebo and a 6-foot vinyl fence for added privacy.? There is a large shed for storage for lawn mower, garden tools and bicycles. Located just a short walk from playgrounds and an elementary school, this home makes daily routines easy and