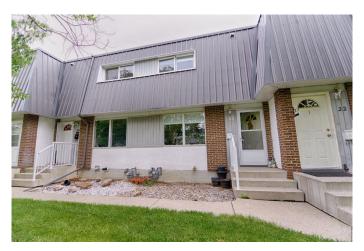

# \$169,900

2 Bedroom, 1.00 Bathroom, 808 sqft Residential on 2.19 Acres

Park Meadows, Lethbridge, Alberta

Welcome to 1601 23St Unit 33 - Affordable and move-in ready condo located in a well-managed, quiet complex. This 2-bedroom unit offers 808 sq ft of comfortable living space, complete with kitchen and in-suite laundry. The functional layout features a bright living area and a dining space that opens to your own private, fenced patioâ€"perfect for relaxing or entertaining, with views of the treed courtyard. Enjoy the peace of mind that comes with a well-run complex, plus the convenience of being close to all amenities - including parks, schools, public transportation, restaurants, and shopping. Walmart and other major retailers are just minutes away, making daily errands a breeze. A great option for first-time buyers, downsizers, or investors! Call your favourite REALTOR® today!

#### **Exterior**

Exterior Features Other

Lot Description Back Lane, Back Yard, Other

Roof Flat

Construction Metal Siding, Stucco

Foundation Poured Concrete