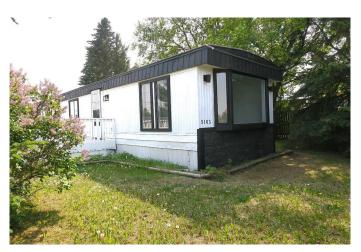

# \$199,900 - 5103 55 Avenue, Eckville

MLS® #A2229444

# \$199,900

4 Bedroom, 1.00 Bathroom, 1,225 sqft Residential on 0.12 Acres

NONE, Eckville, Alberta

Extensively renovated inside and out .
Beautiful kitchen with open raised counter,LOTS of cabinets accented with stainless steel appliances . Kitchen with extra pantry and cabinets and built in desk (Work station). Big living room with Bow window . Big bathroom with extra built-in cabinets .Bedroom with BIG Walk-in closet . HUGE deck with access from kitchen . Property shows well inside and out .

Roof Metal

Construction Metal Siding

Foundation Other