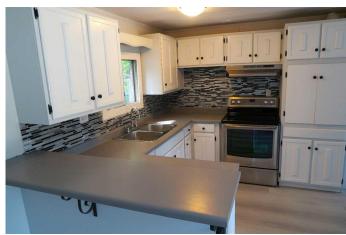

# \$199,900

4 Bedroom, 1.00 Bathroom, 1,225 sqft Residential on 0.12 Acres

NONE, Eckville, Alberta

Extensively renovated inside and out .
Beautiful kitchen with open raised counter,LOTS of cabinets accented with stainless steel appliances . Kitchen with extra pantry and cabinets and built in desk (Work station). Big living room with Bow window . Big bathroom with extra built-in cabinets .Bedroom with BIG Walk-in closet . HUGE deck with access from kitchen . Property shows well inside and out .

#### Interior

Interior Features Separate Entrance, Storage

Appliances Dishwasher, Dryer, Electric Stove, Range Hood, Refrigerator, Washer

Heating Forced Air

Cooling None Basement None