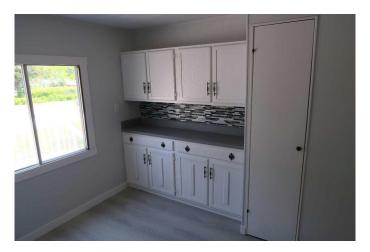

# \$199,900

4 Bedroom, 1.00 Bathroom, 1,225 sqft Residential on 0.12 Acres

NONE, Eckville, Alberta

Extensively renovated inside and out .
Beautiful kitchen with open raised counter,LOTS of cabinets accented with stainless steel appliances . Kitchen with extra pantry and cabinets and built in desk (Work station). Big living room with Bow window . Big bathroom with extra built-in cabinets .Bedroom with BIG Walk-in closet . HUGE deck with access from kitchen . Property shows well inside and out .