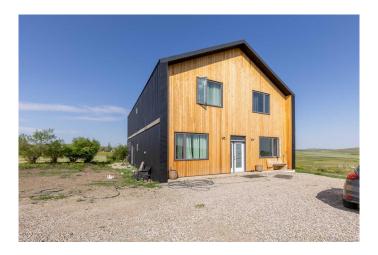

## \$675,000

5 Bedroom, 2.00 Bathroom, 3,207 sqft Residential on 4.99 Acres

NONE, Rural Cardston County, Alberta

Discover the perfect blend of modern design and rustic charm in this Scandinavian-inspired two-storey home, ideally located just outside of Cardston and minutes from the majestic Rocky Mountains. Set on 5 scenic acres, this beautifully crafted slab-on-grade home offers both luxury and functionality with a host of high-end features and natural amenities! Inside, you'II find 5 generous bedrooms and 1.5 bathrooms, plus a roughed-in ensuite in the primary suiteâ€"fixtures already purchased and ready to be installed. The home is full of thoughtful, quality finishes, from the custom maple staircase to the maple countertops in the walk-in pantry and oversized island. A gas stove anchors the stylish kitchen, perfect for home chefs and entertainers alike. Enjoy year-round comfort with in-floor heating on both levels, an air exchanger, and on-demand hot water, all supported by a top-tier ICF foundation and steel roofing for peace of mind and low maintenance. A water softener system adds extra comfort and utility. Natural light floods the home through expansive windows and stunning skylights, creating an open, airy atmosphere. Step outside to find a large detached shop, perfect for work or storage, surrounded by the beauty of Alberta's wide-open spaces. The property features fantastic well water, a natural spring, and seasonal runoffâ€"ideal for horse troughs or irrigation. Whether you're dreaming of a hobby farm, retreat, or just room to breathe,

this unique home offers style, sustainability, and room to grow. Don't miss out on this incredible acreage home!! Call your REALTOR® and book your showing today!