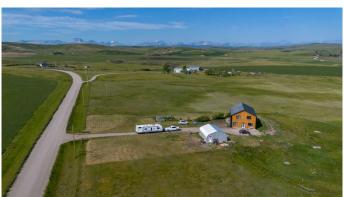

## \$675,000

5 Bedroom, 2.00 Bathroom, 3,207 sqft Residential on 4.99 Acres

NONE, Rural Cardston County, Alberta

Discover the perfect blend of modern design and rustic charm in this Scandinavian-inspired two-storey home, ideally located just outside of Cardston and minutes from the majestic Rocky Mountains. Set on 5 scenic acres, this beautifully crafted slab-on-grade home offers both luxury and functionality with a host of high-end features and natural amenities! Inside, you'II find 5 generous bedrooms and 1.5 bathrooms, plus a roughed-in ensuite in the primary suiteâ€"fixtures already purchased and ready to be installed. The home is full of thoughtful, quality finishes, from the custom maple staircase to the maple countertops in the walk-in pantry and oversized island. A gas stove anchors the stylish kitchen, perfect for home chefs and entertainers alike. Enjoy year-round comfort with in-floor heating on both levels, an air exchanger, and on-demand hot water, all supported by a top-tier ICF foundation and steel roofing for peace of mind and low maintenance. A water softener system adds extra comfort and utility. Natural light floods the home through expansive windows and stunning skylights, creating an open, airy atmosphere. Step outside to find a large detached shop, perfect for work or storage, surrounded by the beauty of Alberta's wide-open spaces. The property features fantastic well water, a natural spring, and seasonal runoffâ€"ideal for horse troughs or irrigation. Whether you're dreaming of a hobby farm, retreat, or just room to breathe,

this unique home offers style, sustainability, and room to grow. Don't miss out on this incredible acreage home!! Call your REALTOR® and book your showing today!