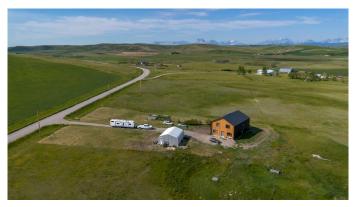

## \$675,000

5 Bedroom, 2.00 Bathroom, 3,207 sqft Residential on 4.99 Acres

NONE, Rural Cardston County, Alberta

Discover the perfect blend of modern design and rustic charm in this Scandinavian-inspired two-storey home, ideally located just outside of Cardston and minutes from the majestic Rocky Mountains. Set on 5 scenic acres, this beautifully crafted slab-on-grade home offers both luxury and functionality with a host of high-end features and natural amenities! Inside, you'II find 5 generous bedrooms and 1.5 bathrooms, plus a roughed-in ensuite in the primary suiteâ€"fixtures already purchased and ready to be installed. The home is full of thoughtful, quality finishes, from the custom maple staircase to the maple countertops in the walk-in pantry and oversized island. A gas stove anchors the stylish kitchen, perfect for home chefs and entertainers alike. Enjoy year-round comfort with in-floor heating on both levels, an air exchanger, and on-demand hot water, all supported by a top-tier ICF foundation and steel roofing for peace of mind and low maintenance. A water softener system adds extra comfort and utility. Natural light floods the home through expansive windows and stunning skylights, creating an open, airy atmosphere. Step outside to find a large detached shop, perfect for work or storage, surrounded by the beauty of Alberta's wide-open spaces. The property features fantastic well water, a natural spring, and seasonal runoffâ€"ideal for horse troughs or irrigation. Whether you're dreaming of a hobby farm, retreat, or just room to breathe,

this unique home offers style, sustainability, and room to grow. Don't miss out on this incredible acreage home!! Call your REALTOR® and book your showing today!