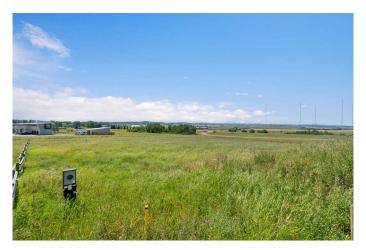

### \$590,000

0 Bedroom, 0.00 Bathroom, Land on 2.50 Acres

N/A, Rural Foothills County, Alberta

Discover the perfect spot for your dream home in the exclusive new community of Hamilton Heights. This exceptional 2.5-acre lot showcases breathtaking west-facing mountain views, just 5 minutes from Calgary's edge. Fully fenced and gated for privacy, this premier lot offers the ideal foundation for your custom estate home. Natural gas and electricity are available at the property line. The gently sloping terrain accommodates diverse architectural styles, allowing you complete creative freedom. With paved streets, natural municipal reserves, and a water well on each property, you're perfectly positioned to begin planning the house of your dreams - you can bring any builder you'd like to this project. Take advantage of this limited opportunity in one of the area's most prestigious new communities. Enjoy the serenity of foothills living while maintaining a convenient 5-minute drive to Calgary.

Contact me for architectural guidelines, available lots, and pricing. Price includes GST. Please note pictures are from Lot 1, not lot 16.