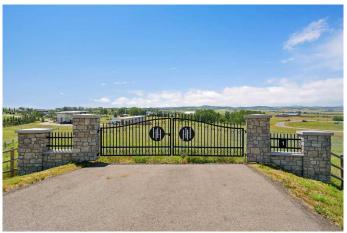

### \$590,000

0 Bedroom, 0.00 Bathroom, Land on 2.50 Acres

N/A, Rural Foothills County, Alberta

Discover the perfect spot for your dream home in the exclusive new community of Hamilton Heights. This exceptional 2.5-acre lot showcases breathtaking west-facing mountain views, just 5 minutes from Calgary's edge. Fully fenced and gated for privacy, this premier lot offers the ideal foundation for your custom estate home. Natural gas and electricity are available at the property line. The gently sloping terrain accommodates diverse architectural styles, allowing you complete creative freedom. With paved streets, natural municipal reserves, and a water well on each property, you're perfectly positioned to begin planning the house of your dreams - you can bring any builder you'd like to this project. Take advantage of this limited opportunity in one of the area's most prestigious new communities. Enjoy the serenity of foothills living while maintaining a convenient 5-minute drive to Calgary.

Contact me for architectural guidelines, available lots, and pricing. Price includes GST. Please note pictures are from Lot 1, not lot 16.