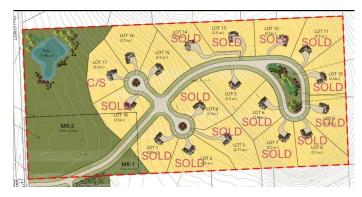

### \$590,000

0 Bedroom, 0.00 Bathroom, Land on 2.50 Acres

N/A, Rural Foothills County, Alberta

Discover the perfect spot for your dream home in the exclusive new community of Hamilton Heights. This exceptional 2.5-acre lot showcases breathtaking west-facing mountain views, just 5 minutes from Calgary's edge. Fully fenced and gated for privacy, this premier lot offers the ideal foundation for your custom estate home. Natural gas and electricity are available at the property line. The gently sloping terrain accommodates diverse architectural styles, allowing you complete creative freedom. With paved streets, natural municipal reserves, and a water well on each property, you're perfectly positioned to begin planning the house of your dreams - you can bring any builder you'd like to this project. Take advantage of this limited opportunity in one of the area's most prestigious new communities. Enjoy the serenity of foothills living while maintaining a convenient 5-minute drive to Calgary.

#### **Exterior**

Lot Description Cul-De-Sac, Gentle Sloping