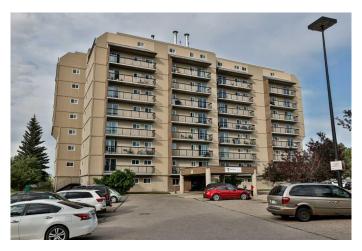

# \$169,950 - 429, 21 Berkeley Place W, Lethbridge

MLS® #A2229609

#### \$169,950

2 Bedroom, 1.00 Bathroom, 778 sqft Residential on 0.00 Acres

Varsity Village, Lethbridge, Alberta

Welcome to this bright, spacious, and well-maintained 2-bedroom apartmentâ€"ideally located just across the street from the University of Lethbridge!

Built in 1982

## **Essential Information**

| MLS® #         | A2229609          |
|----------------|-------------------|
| Price          | \$169,950         |
| Bedrooms       | 2                 |
| Bathrooms      | 1.00              |
| Full Baths     | 1                 |
| Square Footage | 778               |
| Acres          | 0.00              |
| Year Built     | 1982              |
| Туре           | Residential       |
| Sub-Type       | Apartment         |
| Style          | Single Level Unit |
| Status         | Active            |