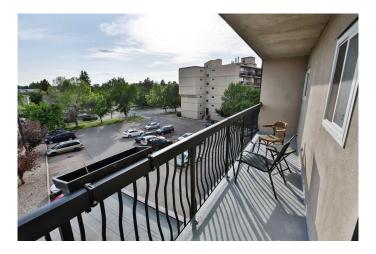

Step inside and enjoy the abundance of natural light that fills the open-concept living area, creating a warm and inviting space. As an end unit, you'll benefit from added privacy with neighbors on only one sideâ€"a rare bonus!

## Interior

Interior Features See Remarks

| Appliances             | Dishwasher, Electric Stove, Refrigerator, Window Coverings |  |
|------------------------|------------------------------------------------------------|--|
| Heating                | Baseboard                                                  |  |
| Cooling                | None                                                       |  |
| # of Stories Exterior  | 9                                                          |  |
| Exterior Features      | Balcony                                                    |  |
| Construction           | Concrete                                                   |  |
| Additional Information |                                                            |  |
| Date Listed            | June 10th, 2025                                            |  |
| Days on Market         | 4                                                          |  |
| Zoning                 | R-150                                                      |  |