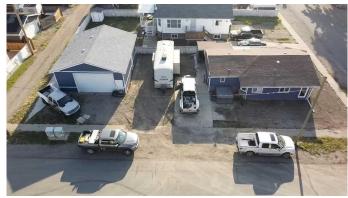

## \$330,000

2 Bedroom, 1.00 Bathroom, 950 sqft Residential on 0.13 Acres

Legacy Ridge / Hardieville, Lethbridge, Alberta

Every mans dream is this 950 square foot house and a 28 foot by 30 foot 840 square foot shop. The house is a cute little 2 bedroom one bathroom ranch style house that has all the big ticket items replaced such as roof, furnace, central air, hot water. This corner lot boasts a lot of parking. The garage will make any car enthusiast happy with the 12 foot ceilings and a 2 post car hoist. call your favorite realtor today to book a viewing.

#### **Amenities**

Parking Spaces 4

Parking Off Street, Quad or More Detached

Interior

Interior Features Laminate Counters, No Animal Home, No Smoking Home

Appliances Range Hood, Refrigerator, Stove(s), Washer/Dryer, Electric Water