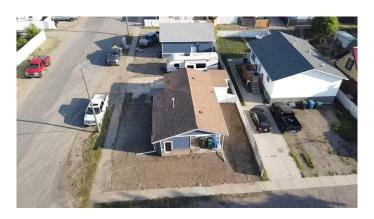

## \$330,000

2 Bedroom, 1.00 Bathroom, 950 sqft Residential on 0.13 Acres

Legacy Ridge / Hardieville, Lethbridge, Alberta

Every mans dream is this 950 square foot house and a 28 foot by 30 foot 840 square foot shop. The house is a cute little 2 bedroom one bathroom ranch style house that has all the big ticket items replaced such as roof, furnace, central air, hot water. This corner lot boasts a lot of parking. The garage will make any car enthusiast happy with the 12 foot ceilings and a 2 post car hoist. call your favorite realtor today to book a viewing.

#### **Amenities**

Parking Spaces 4

Parking Off Street, Quad or More Detached

Interior

Interior Features Laminate Counters, No Animal Home, No Smoking Home

Appliances Range Hood, Refrigerator, Stove(s), Washer/Dryer, Electric Water

#### **Exterior**

Exterior Features RV Hookup

Lot Description Back Lane, Back Yard, City Lot, Cleared, Corner Lot, Front Yard, Level,

Rectangular Lot, Street Lighting

Roof Asphalt Shingle

Construction Wood Frame, Wood Siding