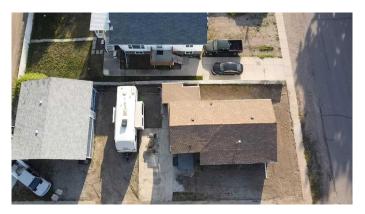

## \$330,000

2 Bedroom, 1.00 Bathroom, 950 sqft Residential on 0.13 Acres

Legacy Ridge / Hardieville, Lethbridge, Alberta

Every mans dream is this 950 square foot house and a 28 foot by 30 foot 840 square foot shop. The house is a cute little 2 bedroom one bathroom ranch style house that has all the big ticket items replaced such as roof, furnace, central air, hot water. This corner lot boasts a lot of parking. The garage will make any car enthusiast happy with the 12 foot ceilings and a 2 post car hoist. call your favorite realtor today to book a viewing.

#### **Amenities**

Parking Spaces 4

Parking Off Street, Quad or More Detached

Interior

Interior Features Laminate Counters, No Animal Home, No Smoking Home

Appliances Range Hood, Refrigerator, Stove(s), Washer/Dryer, Electric Water