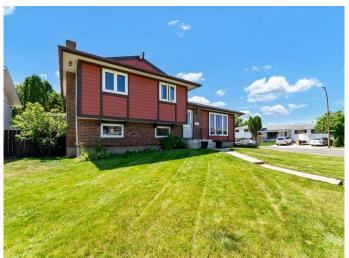

## \$399,900

4 Bedroom, 3.00 Bathroom, 1,099 sqft Residential on 0.16 Acres

Southview-Park Meadows, Medicine Hat, Alberta

Welcome to this spacious 4-level split home. ideally located on a large corner lot on Campbell Crescent. Designed with family living in mind, the main level offers an open concept layout featuring a bright and welcoming living room, a dining area perfect for gatherings, and a functional kitchen complete with a center island and raised breakfast bar. The upper level hosts three comfortable bedrooms, including the primary bedroom with a convenient 2-piece ensuite, along with a full 4-piece bathroom. On the third level, you'll find a generous family room highlighted by a wood-burning fireplace, an additional spacious bedroom, and another full 4-piece bathroom; making it a great space for guests or teens. The fourth level offers a dedicated laundry area, rec/flex space, and plenty of storage. The exterior of the home is beautifully landscaped with mature trees and shrubs, and a lovely deck provides the perfect place to enjoy outdoor living. A double detached garage, additional off-street parking, and RV parking ensure ample space for vehicles and recreational gear. This home has seen numerous updates over the years, including updated flooring and paint in the downstairs family room (2020), new carpet & window coverings in office & on stairs(2024), a new furnace-2 stage (2023), new shingles (2022), underground sprinklers installed in the front yard (2023), updated paint on the main, upper 2 bedrooms, hallway and third-level office and