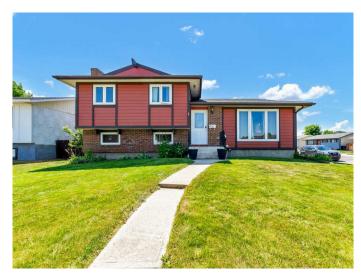

# \$399,900 - 1 Campbell Crescent Se, Medicine Hat

MLS® #A2229663

## \$399,900

4 Bedroom, 3.00 Bathroom, 1,099 sqft Residential on 0.16 Acres

Southview-Park Meadows, Medicine Hat, Alberta

Welcome to this spacious 4-level split home. ideally located on a large corner lot on Campbell Crescent. Designed with family living in mind, the main level offers an open concept layout featuring a bright and welcoming living room, a dining area perfect for gatherings, and a functional kitchen complete with a center island and raised breakfast bar. The upper level hosts three comfortable bedrooms, including the primary bedroom with a convenient 2-piece ensuite, along with a full 4-piece bathroom. On the third level, you'll find a generous family room highlighted by a wood-burning fireplace, an additional spacious bedroom, and another full 4-piece bathroom; making it a great space for guests or teens. The fourth level offers a dedicated laundry area, rec/flex space, and plenty of storage. The exterior of the home is beautifully landscaped with mature trees and shrubs, and a lovely deck provides the perfect place to enjoy outdoor living. A double detached garage, additional off-street parking, and RV parking ensure ample space for vehicles and recreational gear. This home has seen numerous updates over the years, including updated flooring and paint in the downstairs family room (2020), new carpet & window coverings in office & on stairs(2024), a new furnace-2 stage (2023), new shingles (2022), underground sprinklers installed in the front yard (2023), updated paint on the main, upper 2 bedrooms, hallway and third-level office and