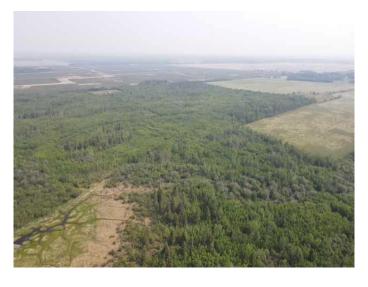

### \$240,000

0 Bedroom, 0.00 Bathroom, Land on 157.00 Acres

NONE, Rural Saddle Hills County, Alberta

Bush quarter in the midst of the Saddle Hills county with exceptional exposure to all manner of animals. Road access on the west property line this is a piece of land that will probably only grow in value or make a fantastic recreational quarter. There is a lease that pays approximately \$3500 which offsets the taxes by a substantial amount.