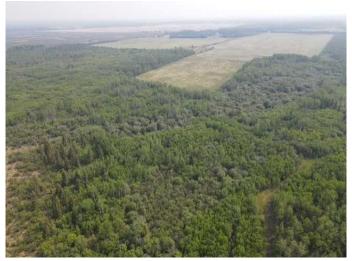

### \$240,000

0 Bedroom, 0.00 Bathroom, Land on 157.00 Acres

NONE, Rural Saddle Hills County, Alberta

Bush quarter in the midst of the Saddle Hills county with exceptional exposure to all manner of animals. Road access on the west property line this is a piece of land that will probably only grow in value or make a fantastic recreational quarter. There is a lease that pays approximately \$3500 which offsets the taxes by a substantial amount.