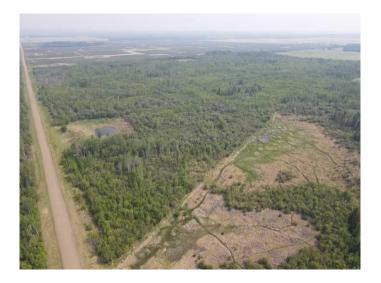

### \$240,000

0 Bedroom, 0.00 Bathroom, Land on 157.00 Acres

NONE, Rural Saddle Hills County, Alberta

Bush quarter in the midst of the Saddle Hills county with exceptional exposure to all manner of animals. Road access on the west property line this is a piece of land that will probably only grow in value or make a fantastic recreational quarter. There is a lease that pays approximately \$3500 which offsets the taxes by a substantial amount.