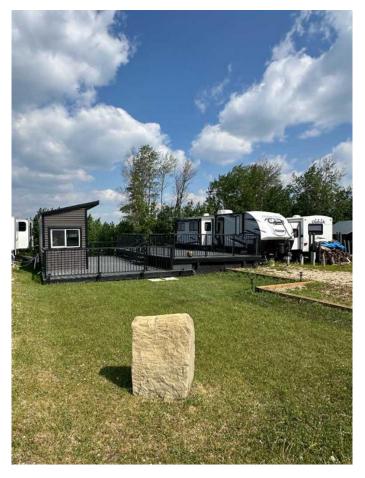

#### \$120,000

0 Bedroom, 0.00 Bathroom, Land on 0.11 Acres

NONE, Rural Big Lakes County, Alberta

Welcome to Snipe Lake RV Resort, where your lakeside dreams come true! Just a 90-minute jaunt from Grande Prairie, this 83-acre hideaway on Snipe Lake's south shore is your ticket to tranquility. Whether you're a family craving a getaway, a retiree seeking solace, or a fishing fanatic, your quest ends here! Simply back in your RV and let the good times roll! Enjoy breathtaking sunsets from your massive 2-tier composite deck, complete with sturdy metal railings and gates perfect to keep the kids and fur-babies in sight. The upper deck stretches out to a spacious 528 sq. ft., while the lower deck offers 386 sq. ft. with a versatile 24x6'3" outbuilding. Storage, a cozy bunkhouse, or your dream outdoor kitchenâ€"the choice is yours! This haven comes with guidelines and bylaws to safeguard your slice of paradise, zoned for axles and wheelsâ€"not fixed buildings. You get full ownership, not just a long-term lease, and is fully transferable. The resort features a private boat launch, dock, year-round RV and boat storage, as well as a playground, beach, walking paths and so much moreâ€"all managed by the on-site team. The resort entrance is microchip-activated with a security system and diligent caretakers so peace of mind is part of the package. For just \$1400 + GST annually, enjoy water, sewer, electricity (50 amp), and all common area upkeep. Say goodbye to searching for campsites, wasting