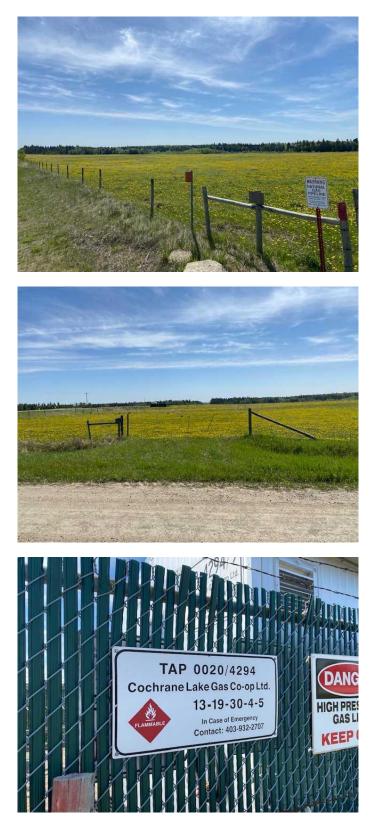

#### \$695,000

0 Bedroom, 0.00 Bathroom, Land on 63.26 Acres

NONE, Rural Mountain View County, Alberta

LOOKING FOR A PIECE OF LAND TO BUILD YOUR COUNTRY HOME & ENJOY THE QUIET OF THE COUNTRYSIDE OR LOOKING ENLARGE YOUR LAND BASE WITH A PRODUCTIVE PIECE OF LAND EITHER PASTURE OR BREAK IT UP FOR **CROP - DEFINATELY RENTERS CLOSE BY** WHO CAN GIVE YOU AN INCOME FOR THE LAND - ADJOURNING PAVED ROAD ON THE NORTHSIDE (TWP 304) - TREES ARE ADJOURNING ON NEIGHBOURING LANDS -LOCATED JUST NORTH OF THE BIG PRAIRE COMMUNITY HALL - DUG OUT ON THE EASTSIDE OF LAND - ONLY MINUTES AWAY FROM THE QUAINT VILLAGE OF CREMONA JUST NORTH OF COCHRANE