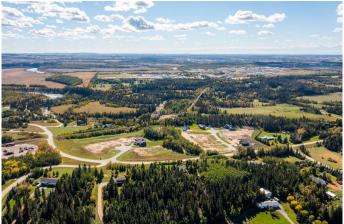

### \$180,000

0 Bedroom, 0.00 Bathroom, Land on 1.25 Acres

Burbank Heights, Rural Lacombe County, Alberta

Welcome to your dream location! Only 4 of these 1.25-acre lots remain, nested alongside the serene ambiance of the Red Deer and Blindman Rivers. Discover the perfect escape enveloped by nature just minutes from Red Deer and Blackfalds! Build your dream home in the perfect location, with the builder of your choice. Take this opportunity to pick everything out for your ideal home, from the floor plan to the finishes and fixtures. Explore the nature trails surrounding the subdivision, savor the fresh air and enjoy the open space all around. A playground is just a few steps away from your doorstep, the perfect spot for kids to run and play and enjoy getting back to nature. With such a small community, you can get to know your neighbours and feel comfortable and secure in your new home. Convenience is key, with a quick commute to Red Deer. Blackfalds, or Lacombe, giving you the benefit of life on an acreage without the long drive to town. Seller is offering financing – on approved credit.