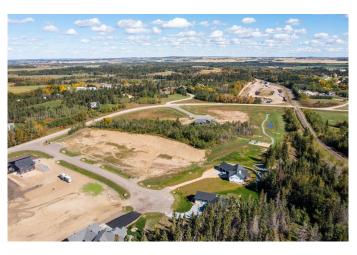

### \$180,000

0 Bedroom, 0.00 Bathroom, Land on 1.25 Acres

Burbank Heights, Rural Lacombe County, Alberta

Welcome to your dream location! Only 4 of these 1.25-acre lots remain, nested alongside the serene ambiance of the Red Deer and Blindman Rivers. Discover the perfect escape enveloped by nature just minutes from Red Deer and Blackfalds! Build your dream home in the perfect location, with the builder of your choice. Take this opportunity to pick everything out for your ideal home, from the floor plan to the finishes and fixtures. Explore the nature trails surrounding the subdivision, savor the fresh air and enjoy the open space all around. A playground is just a few steps away from your doorstep, the perfect spot for kids to run and play and enjoy getting back to nature. With such a small community, you can get to know your neighbours and feel comfortable and secure in your new home. Convenience is key, with a quick commute to Red Deer. Blackfalds, or Lacombe, giving you the benefit of life on an acreage without the long drive to town. Seller is offering financing – on approved credit.