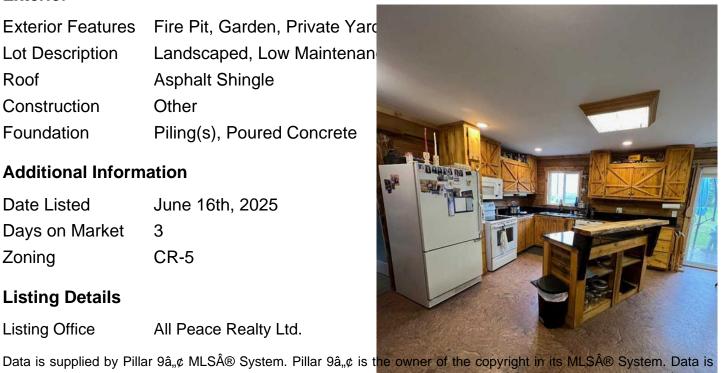

# of Garages 1

Interior

Interior Features Granite Counters, Kitchen Isl Dryer, Refrigerator, Stove(s), Appliances Heating In Floor, Electric, Hot Water,

None Cooling Basement None

### **Exterior**

**Exterior Features** Fire Pit, Garden, Private Yard

Lot Description Landscaped, Low Maintenan

Roof Asphalt Shingle

Construction Other

Foundation Piling(s), Poured Concrete