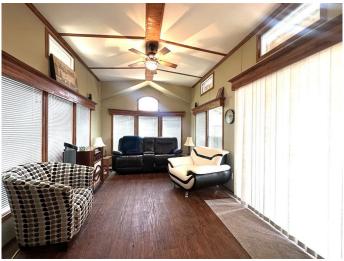

## \$295,000

1 Bedroom, 1.00 Bathroom, 440 sqft Residential on 0.11 Acres

N/A, Lac des Isles, Saskatchewan

No neighbours behind you....just open space and privacy. This beautiful property at Lauman's Landing supplies a one bedroom park model with covered deck. Really good storage and nice finishes, featuring a full kitchen, living room, dining area and bathroom with a tub. More space for guests in the over-size garage with a large bedroom and laundry / tile shower and full bathroom as well. The tiled shower is a walk in with high end fixtures! Lauman's Landing is a subdivision on Lac Des Isle, SK. This stunning Saskatchewan lake is known fishing, year round, water sports, and memories made by evening fires. A few minutes away is golfing at the esteemed Northern Meadows 18 hole golf course.

### Interior

Interior Features Built-in Features, Ceiling Fan(s), Open Floorplan

Appliances Dryer, Electric Range, Microwave Hood Fan, Refrigerator, Washer

Heating Forced Air, Propane

Cooling None
Basement None