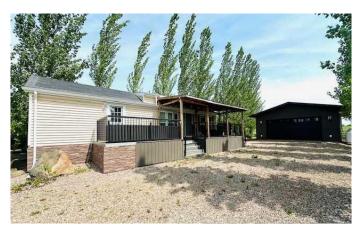

## \$295,000

1 Bedroom, 1.00 Bathroom, 440 sqft Residential on 0.11 Acres

N/A, Lac des Isles, Saskatchewan

No neighbours behind you....just open space and privacy. This beautiful property at Lauman's Landing supplies a one bedroom park model with covered deck. Really good storage and nice finishes, featuring a full kitchen, living room, dining area and bathroom with a tub. More space for guests in the over-size garage with a large bedroom and laundry / tile shower and full bathroom as well. The tiled shower is a walk in with high end fixtures! Lauman's Landing is a subdivision on Lac Des Isle, SK. This stunning Saskatchewan lake is known fishing, year round, water sports, and memories made by evening fires. A few minutes away is golfing at the esteemed Northern Meadows 18 hole golf course.

#### **Exterior**

Exterior Features Private Yard

Lot Description Backs on to Park/Green Space, Front Yard, Interior Lot, Landscaped, No

**Neighbours Behind** 

Roof Asphalt Shingle

Construction Vinyl Siding, Wood Frame