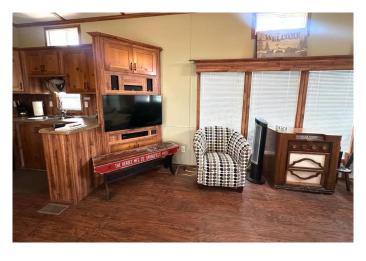

## \$295,000

1 Bedroom, 1.00 Bathroom, 440 sqft Residential on 0.11 Acres

N/A, Lac des Isles, Saskatchewan

No neighbours behind you....just open space and privacy. This beautiful property at Lauman's Landing supplies a one bedroom park model with covered deck. Really good storage and nice finishes, featuring a full kitchen, living room, dining area and bathroom with a tub. More space for guests in the over-size garage with a large bedroom and laundry / tile shower and full bathroom as well. The tiled shower is a walk in with high end fixtures! Lauman's Landing is a subdivision on Lac Des Isle, SK. This stunning Saskatchewan lake is known fishing, year round, water sports, and memories made by evening fires. A few minutes away is golfing at the esteemed Northern Meadows 18 hole golf course.

### Interior

Interior Features Built-in Features, Ceiling Fan(s), Open Floorplan

Appliances Dryer, Electric Range, Microwave Hood Fan, Refrigerator, Washer

Heating Forced Air, Propane

Cooling None
Basement None