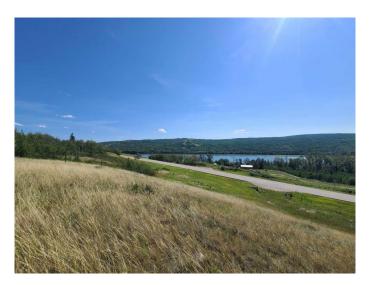

#### \$250,000

0 Bedroom, 0.00 Bathroom, Land on 48.43 Acres

NONE, Rural Peace No. 135, M.D. of, Alberta

A unique property with a unique setting but an amazing view of the river and valley! This amazing 48.43 acre parcel sits high with great views out. A mix of rolling hills and some trees, there is plenty of space to build a house or use it as a recreational property. There is conservation land on one side so you know that you will always have a green space to one side and the hills are behind giving you plenty of space and separation but also great access to nature for those who love to get out and explore. A unique outdoor paradise but only minutes South of Peace River along Shaftesbury Trail. Come see for yourself what a great parcel of land this is!