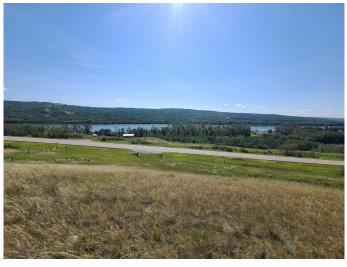

#### \$250,000

0 Bedroom, 0.00 Bathroom, Land on 48.43 Acres

NONE, Rural Peace No. 135, M.D. of, Alberta

A unique property with a unique setting but an amazing view of the river and valley! This amazing 48.43 acre parcel sits high with great views out. A mix of rolling hills and some trees, there is plenty of space to build a house or use it as a recreational property. There is conservation land on one side so you know that you will always have a green space to one side and the hills are behind giving you plenty of space and separation but also great access to nature for those who love to get out and explore. A unique outdoor paradise but only minutes South of Peace River along Shaftesbury Trail. Come see for yourself what a great parcel of land this is!