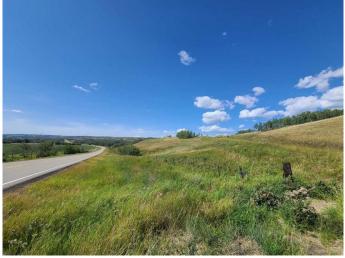

#### \$250,000

0 Bedroom, 0.00 Bathroom, Land on 48.43 Acres

NONE, Rural Peace No. 135, M.D. of, Alberta

A unique property with a unique setting but an amazing view of the river and valley! This amazing 48.43 acre parcel sits high with great views out. A mix of rolling hills and some trees, there is plenty of space to build a house or use it as a recreational property. There is conservation land on one side so you know that you will always have a green space to one side and the hills are behind giving you plenty of space and separation but also great access to nature for those who love to get out and explore. A unique outdoor paradise but only minutes South of Peace River along Shaftesbury Trail. Come see for yourself what a great parcel of land this is!