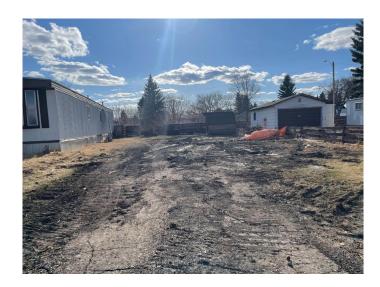

## \$27,500

0 Bedroom, 0.00 Bathroom, Land on 0.09 Acres

Wainwright, Wainwright, Alberta

Vacant mobile home lot. 4085 sq. ft. Close to WES, BSS, splash park, playground, walking trails and Bevan's Nature Area. Immediate possession available.

## **Exterior**

Lot Description Irregular Lot