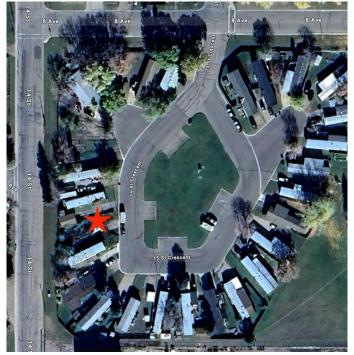

# \$27,500 - 1534 15 Streetcrescent, Wainwright

MLS® #A2230285

#### **Essential Information**

MLS® # A2230285 Price \$27,500

Bathrooms 0.00
Acres 0.09
Type Land

Sub-Type Residential Land

Status Active

Address 1534 15 Streetcrescent

Subdivision Wainwright City Wainwright