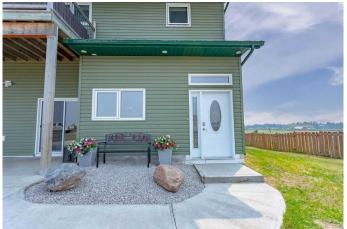

### \$454,900

5 Bedroom, 3.00 Bathroom, 2,244 sqft Residential on 2.59 Acres

NONE, Wainwright, Alberta

Affordably priced acreage situated on 2.59 acres in Banjo Estates. The main level is a brand new space & has recently been completed with one bedroom, a new kitchen boasting quartz countertops, new flooring, baseboards - the works! The living room is large & bright with vaulted ceilings and the separate dining area is a perfect place to host family meals. Upstairs you will find 4 bedrooms with the primary bedroom offering a walk-in closet & 3pc. ensuite. The water system in this property has been upgraded to a new hot water on demand system, water filtration system, and added a reverse osmosis system. This property comes with an impressive 24'x40' detached garage with 10' high ceilings & 2x 9' overhead doors, is fenced & cross-fenced, property access has an automatic gate with two key fobs & key pad. Located just minutes from Wainwright!

#### **Exterior**

Exterior Features Private Yard
Lot Description See Remarks
Roof Asphalt Shingle

Construction Wood Frame

Foundation Slab