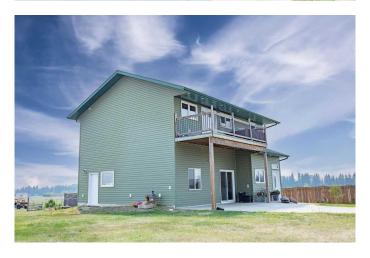

### \$454,900

5 Bedroom, 3.00 Bathroom, 2,244 sqft Residential on 2.59 Acres

NONE, Wainwright, Alberta

Affordably priced acreage situated on 2.59 acres in Banjo Estates. The main level is a brand new space & has recently been completed with one bedroom, a new kitchen boasting quartz countertops, new flooring, baseboards - the works! The living room is large & bright with vaulted ceilings and the separate dining area is a perfect place to host family meals. Upstairs you will find 4 bedrooms with the primary bedroom offering a walk-in closet & 3pc. ensuite. The water system in this property has been upgraded to a new hot water on demand system, water filtration system, and added a reverse osmosis system. This property comes with an impressive 24'x40' detached garage with 10' high ceilings & 2x 9' overhead doors, is fenced & cross-fenced, property access has an automatic gate with two key fobs & key pad. Located just minutes from Wainwright!

Style 2 Storey, Acreage with Residence

Status Active