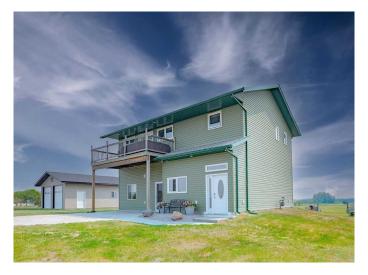

### \$454,900

5 Bedroom, 3.00 Bathroom, 2,244 sqft Residential on 2.59 Acres

NONE, Wainwright, Alberta

Affordably priced acreage situated on 2.59 acres in Banjo Estates. The main level is a brand new space & has recently been completed with one bedroom, a new kitchen boasting quartz countertops, new flooring, baseboards - the works! The living room is large & bright with vaulted ceilings and the separate dining area is a perfect place to host family meals. Upstairs you will find 4 bedrooms with the primary bedroom offering a walk-in closet & 3pc. ensuite. The water system in this property has been upgraded to a new hot water on demand system, water filtration system, and added a reverse osmosis system. This property comes with an impressive 24'x40' detached garage with 10' high ceilings & 2x 9' overhead doors, is fenced & cross-fenced, property access has an automatic gate with two key fobs & key pad. Located just minutes from Wainwright!

Style 2 Storey, Acreage with Residence

Status Active