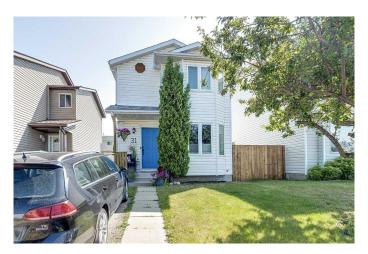

# \$349,900 - 31 Good Crescent, Red Deer

MLS® #A2230508

## \$349,900

3 Bedroom, 2.00 Bathroom, 1,081 sqft Residential on 0.06 Acres

Glendale Park Estates, Red Deer, Alberta

Welcome to this amazing home in Glendale Park Estates. With the fully finished basement, it gives you a 4th bedroom downstairs along with a family/tv room. From the large Living room, to the spacious kitchen, with under counter lighting, to the 3 bedrooms upstairs makes this a perfect home for a new growing family, or for those with teens that like to have their own space. You are close to schools, shopping, play grounds, parks and walking trails to name a few. The under counter lights are motion activated. Just wave your hand just above the coffee maker.

**Community Information** 

Address 31 Good Crescent

Subdivision Glendale Park Estates

City Red Deer
County Red Deer
Province Alberta
Postal Code T4P 3N6