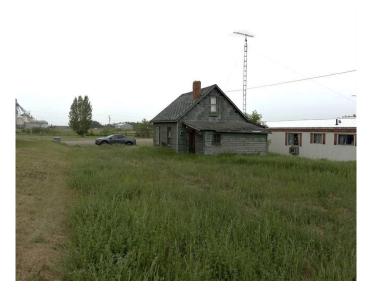

#### \$29,900

1 Bedroom, 1.00 Bathroom, Residential on 0.16 Acres

Irma, Irma, Alberta

Property For Sale – Transitional Zoning (T2) This property is currently zoned Residential T2, allowing for either residential or commercial use. The existing structure on the lot is not inhabitable and will need to be removed. Suitable for buyers looking for redevelopment potential in a flexible zoning area.

# Exterior

| Exterior Features | None       |
|-------------------|------------|
| Lot Description   | Back Lane  |
| Roof              | Asphalt    |
| Construction      | Wood Frame |
| Foundation        | None       |