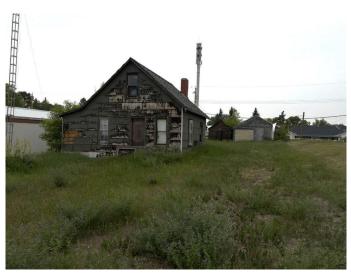

# \$29,900 - 5028 49, Irma

MLS® #A2230691

#### \$29,900

1 Bedroom, 1.00 Bathroom, Residential on 0.16 Acres

Irma, Irma, Alberta

Property For Sale – Transitional Zoning (T2) This property is currently zoned Residential T2, allowing for either residential or commercial use. The existing structure on the lot is not inhabitable and will need to be removed. Suitable for buyers looking for redevelopment potential in a flexible zoning area.

Built in 1943