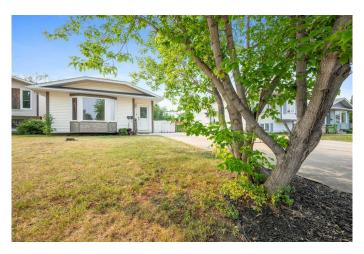

# \$265,000 - 3408 45a Avenueclose, Lloydminster

MLS® #A2230991

## \$265,000

4 Bedroom, 2.00 Bathroom, 934 sqft Residential on 0.11 Acres

Aurora, Lloydminster, Saskatchewan

Welcome to this well-maintained four-level split home, ideally situated on a quiet cul-de-sac on the Saskatchewan side of Lloydminster. Built in 1986, this 934 sq. ft. detached home features four bedrooms and two full bathrooms, with two bedrooms located upstairs and two on the lower level. The home offers plenty of natural light throughout and includes a spacious storage room in the basement, perfect for organizing seasonal items or extras. You'II also find a cozy playroom or TV room downstairsâ€"an ideal space for family time or relaxing. The backyard is a great size and includes a large shed, while the property also offers ample parking. A great option for a family home or an investment property