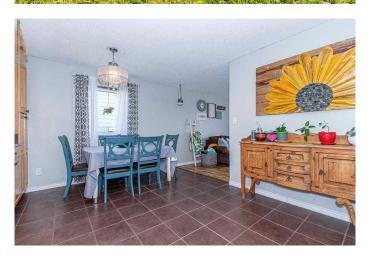

## \$264,900

5 Bedroom, 3.00 Bathroom, 1,081 sqft Residential on 0.15 Acres

NONE, Wembley, Alberta

Tucked away in Wembley, just 9 minutes from Grande Prairie, this well-priced bungalow offers exceptional value, space, and style. Set on a large, fully fenced lot, allowing privacy and safety for little ones and pets enhances the family aspects of this home. The main floor features a large modern kitchen with a designated dining area; a family room with an ample supply of natural light and hardwood flooring; 3 bedrooms and 1.5 bathrooms. The updated and tastefully finished basement includes two additional bedrooms, a full bathroom, a cozy living room and an incredible laundry room. With its thoughtful updates, tasteful finishes, and fantastic outdoor features, and Grande Prairie City Water - this home is a must-see.

### Interior

Interior Features See Remarks

Appliances Dishwasher, Dryer, Refrigerator, Stove(s), Washer

Heating Forced Air, Natural Gas

Cooling None Has Basement Yes

Basement Finished, Full