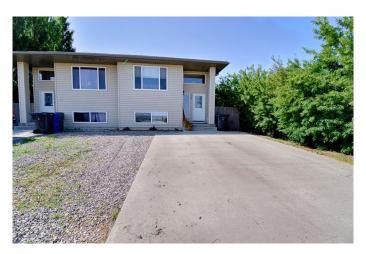

# \$324,900 - 1102 44 Avenue N, Lethbridge

MLS® #A2231143

#### \$324,900

3 Bedroom, 2.00 Bathroom, 662 sqft Residential on 0.05 Acres

Legacy Ridge / Hardieville, Lethbridge, Alberta

Welcome to 1102 44 Ave N, Lethbridge! This immaculate 3-bedroom, 1.5-bathroom half-duplex offers the perfect blend of comfort, style, and value. Freshly painted and featuring brand new flooring throughout the main floor, this home is truly move-in ready with a bright, modern feel. Stay cool all summer long with the added bonus of central air conditioning. Nestled on the edge of town, you'll enjoy the peace and quiet of suburban living while remaining just minutes from all major amenities. A short stroll takes you to the stunning new Legacy Park or the beautiful coulees perfect for outdoor fun, evening walks, or weekend relaxation. Whether you're a first-time buyer, downsizer, or investor, this well-kept home offers unbeatable convenience, charm, and quality â€" all at an affordable price. Don't miss your chance to make it yours!