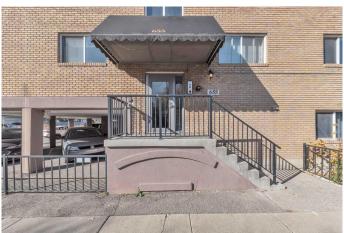

### \$220,000

1 Bedroom, 1.00 Bathroom, 655 sqft Residential on 0.00 Acres

Bridgeland/Riverside, Calgary, Alberta

Welcome to this stunning main-floor end unit in a desirable low-rise concrete building located in the sought-after community of Bridgeland/Riverside! Fully renovated and freshly painted, this apartment boasts laminate flooring and ceramic tile throughout. It features 1 spacious bedroom, 1 full bathroom, and convenient in-suite storage. The beautiful maple kitchen offers ample cupboard and counter space, black appliances, and a built-in wine rack, all overlooking the spacious living roomâ€"ideal for entertaining. Step through the sliding doors from the living room to your private, fenced yard, perfect for enjoying morning coffee, soaking up the sun, or hosting evening BBQs with friends. The patio is shaded by mature trees, offering serene community views. The generous master bedroom is filled with natural light and includes an impressive walk-in closet and a convenient walk-through laundry area. Additional highlights include a 4-piece bathroom, in-suite laundry, one designated parking stall suitable for a truck, and plenty of street parking for guests. This condo's unbeatable location is within walking distance of everything you needâ€"organic markets, city transit, and downtown. Nearby, you'll find a playground, popular spots like UNA Restaurant, Phil & Sebastian Coffee, East Village, and the scenic river pathways. Just minutes from Deerfoot Trail, Memorial Drive, and Edmonton Trail, this property offers both convenience and charm. Don't miss your opportunity to make this