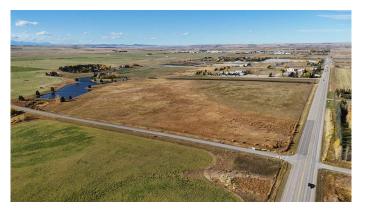

#### \$7,250,000

0 Bedroom, 0.00 Bathroom, Land on 78.80 Acres

Springbank, Rural Rocky View County, Alberta

Potential for future Country Residential development land with some waterfront lots. Quick access to Trans Canada Highway and schools with mountain views. Allocation of potable and consumable water license for 6 acre feet secured and included in the purchase price.

MLS® # A2231448 Price \$7,250,000

Bathrooms 0.00
Acres 78.80
Type Land

Sub-Type Commercial Land

Status Active