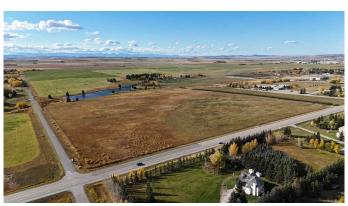

#### \$7,250,000

0 Bedroom, 0.00 Bathroom, Land on 78.80 Acres

Springbank, Rural Rocky View County, Alberta

Potential for future Country Residential development land with some waterfront lots. Quick access to Trans Canada Highway and schools with mountain views. Allocation of potable and consumable water license for 6 acre feet secured and included in the purchase price.

MLS® # A2231448 Price \$7,250,000

Bathrooms 0.00
Acres 78.80
Type Land

Sub-Type Commercial Land

Status Active