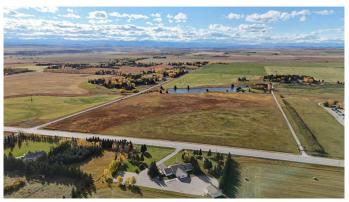

#### \$7,250,000

0 Bedroom, 0.00 Bathroom, Land on 78.80 Acres

Springbank, Rural Rocky View County, Alberta

Potential for future Country Residential development land with some waterfront lots. Quick access to Trans Canada Highway and schools with mountain views. Allocation of potable and consumable water license for 6 acre feet secured and included in the purchase price.

MLS® # A2231448 Price \$7,250,000

Bathrooms 0.00
Acres 78.80
Type Land

Sub-Type Commercial Land

Status Active