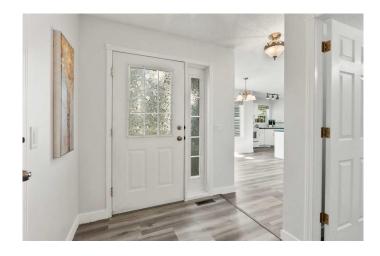

This well-kept 2-storey townhouse with a double attached garage offers space, comfort, and stylish updates. You'II love the luxury vinyl plank flooring on all three levels, the fresh paint throughout, and the warm, welcoming main floor that features a cozy gas fireplaceâ€"perfect for relaxing with family or hosting friends. The open-concept dining and kitchen area flows seamlessly to a private outdoor patio, giving you a great mix of indoor and outdoor living.

#### Interior

Interior Features Bathroom Rough-in, Central Vacuum, Kitchen Island, Storage, Vinyl

Windows

Appliances Dishwasher, Electric Stove, Refrigerator, Washer/Dryer, Window

Coverings

Heating High Efficiency, Natural Gas