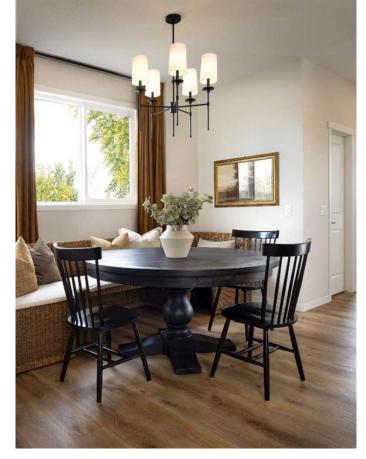

### \$624,900

4 Bedroom, 3.00 Bathroom, 1,850 sqft Residential on 0.01 Acres

Sawgrass Park, Airdrie, Alberta

Welcome to this beautifully crafted, home under construction in Sawgrass Park, offering exceptional flexibility, quality construction, and thoughtful upgrades throughout. Situated on a sunshine lot with a 20' x 21' garage-ready concrete parking pad, this home is designed to suit modern familiesâ€"whether you're accommodating guests, working from home, or planning for future development. Built by Hopewell Residential, a trusted master builder with over 30 years of experience, this home reflects the style, craftsmanship, and real value that has made Hopewell a leader in Alberta's homebuilding industry. With over 10,000 homes built and numerous awards to their name, Hopewell is known for creating homes that truly stand the test of time. The exterior of the home features durable James Hardie Board siding, which is not only eye-catching but also known for its exceptional durability, fire resistance, and low maintenanceâ€"adding long-term value and peace of mind. Inside, the thoughtful design continues with spindle railing, knockdown ceiling texture, and quartz countertops throughout. A unique feature of this layout is the main floor bedroom paired with a full bathroom, perfect for multi-generational living, guests, or a dedicated home office. The upgraded kitchen boasts pot lights, a chimney hood fan, built-in microwave, an extra bank of drawers, and a spacious layout that opens into the living and dining areasâ€"perfect for entertaining. Upstairs, the primary suite

includes a luxurious ensuite with a tile-to-ceiling shower surround and walk-in closet. Two additional bedrooms, another full bathroom with double sinks, and laundry round out the upper floor. The 9' foundation height in the sunshine basement allows for bright future living space, and with a separate side entrance and wet bar sink rough-in, it's ready for development into a future suite or customized lower-level layout. As an energuide builder, Hopewell takes energy efficiency seriously. This home includes triple-pane windows, low-flow toilets, high R-value insulation, electric water heater, and a high-efficiency furnaceâ€"all designed to lower your energy bills and increase year-round comfort. Additional features include an exterior gas line for a future BBQ, making your sunny backyard the perfect spot for outdoor enjoyment. Located in the vibrant and growing community of Sawgrass Park, you'II enjoy access to green spaces, future schools, recreational amenities, and the best of Airdrie living. Don't miss this opportunity to own a stylish, energy-efficient, and suite-ready home built by one of Alberta's most respected builders. Contact us today to book your private showing!