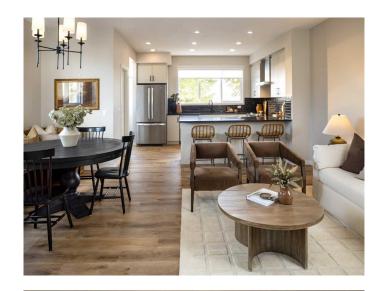

### \$624,900

4 Bedroom, 3.00 Bathroom, 1,850 sqft Residential on 0.01 Acres

Sawgrass Park, Airdrie, Alberta

Welcome to this beautifully crafted, home under construction in Sawgrass Park, offering exceptional flexibility, quality construction, and thoughtful upgrades throughout. Situated on a sunshine lot with a 20' x 21' garage-ready concrete parking pad, this home is designed to suit modern familiesâ€"whether you're accommodating guests, working from home, or planning for future development. Built by Hopewell Residential, a trusted master builder with over 30 years of experience, this home reflects the style, craftsmanship, and real value that has made Hopewell a leader in Alberta's homebuilding industry. With over 10,000 homes built and numerous awards to their name, Hopewell is known for creating homes that truly stand the test of time. The exterior of the home features durable James Hardie Board siding, which is not only eye-catching but also known for its exceptional durability, fire resistance, and low maintenanceâ€"adding long-term value and peace of mind. Inside, the thoughtful design continues with spindle railing, knockdown ceiling texture, and quartz countertops throughout. A unique feature of this layout is the main floor bedroom paired with a full bathroom, perfect for multi-generational living, guests, or a dedicated home office. The upgraded kitchen boasts pot lights, a chimney hood fan, built-in microwave, an extra bank of drawers, and a spacious layout that opens into the living and dining areasâ€"perfect for entertaining. Upstairs, the primary suite

includes a luxurious ensuite with a tile-to-ceiling shower surround and walk-in closet. Two additional bedrooms, another full bathroom with double sinks, and laundry round out the upper floor. The 9' foundation height in the sunshine basement allows for bright future living space, and with a separate side entrance and wet bar sink rough-in, it's ready for development into a future suite or customized lower-level layout. As an energuide builder, Hopewell takes energy efficiency seriously. This home includes triple-pane windows, low-flow toilets, high R-value insulation, electric water heater, and a high-efficiency furnaceâ€"all designed to lower your energy bills and increase year-round comfort. Additional features include an exterior gas line for a future BBQ, making your sunny backyard the perfect spot for outdoor enjoyment. Located in the vibrant and growing community of Sawgrass Park, you'II enjoy access to green spaces, future schools, recreational amenities, and the best of Airdrie living. Don't miss this opportunity to own a stylish, energy-efficient, and suite-ready home built by one of Alberta's most respected builders. Contact us today to book your private showing!