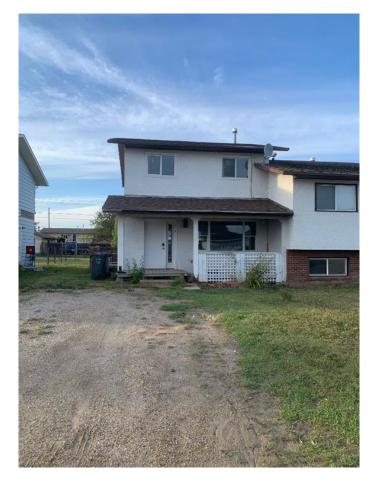

# \$214,900 - 9918 93 Avenue, Wembley

MLS® #A2231735

#### \$214,900

3 Bedroom, 2.00 Bathroom, 1,140 sqft Residential on 0.08 Acres

NONE, Wembley, Alberta

FANTASTIC STARTER HOME OR **INVESTOR ALERT!!! WOWZA RENOVATIONS!!! FANTASTIC POTENTIAL** IN THIS ROOMY HALF DUPLEX !!! CHECK OUT THIS DUPLEX LOCATED AT THE EDGE OF TOWN. SO MUCH POTENTIAL! PUT YOUR FINISHING TOUCHES ON THIS **BEAUTY! NEW RENOVATIONS INCLUDES A** NEW ROOF, NEW PAINT, NEW FLOORING, NEW TOILETS, NEW VANITIES, NEW LIGHTS & FIXTURES, NEW TRIM AND A BRAND NEW SPARKLY WHITE KITCHEN. UPSTAIRS FEATURES THREE BEDROOMS AND A 4 PIECE NEWLY FINISHED BATHROOM. THE MAIN FLOOR FEATURES A LARGE FRONT LIVING AREA AND REAR KITCHEN AND DINING ROOM. THERE IS A CONVENIENTLY LOCATED HALF BATHROOM OFF THE SIDE ENTRANCE TO BACKYARD. THIS GEM IS BRIGHT AND CHEERY AND READY FOR RENOVATION TO BE COMPLETED, BUYER MAY CHOOSE COUNTERTOPS & BACKSPLASH. THIS DUPLEX WOULD MAKE AN EXCELLENT RENTAL OR STARTER FOR THE FIRST TIME HOME OWNER. THE BASEMENT IS OPEN FOR FUTURE DEVELOPMENT. THE BACKYARD IS MASSIVE AND FEATURES A NEW FENCE ON ONE SIDE, DON'T MISS OUT ON THIS OPPORTUNITY AND CALL TODAY !!!