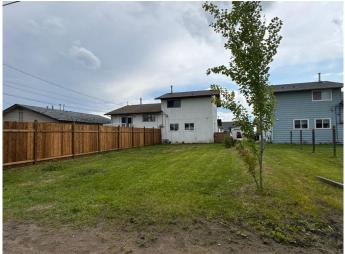

#### \$214,900

3 Bedroom, 2.00 Bathroom, 1,140 sqft Residential on 0.08 Acres

NONE, Wembley, Alberta

FANTASTIC STARTER HOME OR **INVESTOR ALERT!!! WOWZA RENOVATIONS!!! FANTASTIC POTENTIAL** IN THIS ROOMY HALF DUPLEX !!! CHECK OUT THIS DUPLEX LOCATED AT THE EDGE OF TOWN. SO MUCH POTENTIAL! PUT YOUR FINISHING TOUCHES ON THIS **BEAUTY! NEW RENOVATIONS INCLUDES A** NEW ROOF, NEW PAINT, NEW FLOORING, NEW TOILETS, NEW VANITIES, NEW LIGHTS & FIXTURES, NEW TRIM AND A BRAND NEW SPARKLY WHITE KITCHEN. UPSTAIRS FEATURES THREE BEDROOMS AND A 4 PIECE NEWLY FINISHED BATHROOM. THE MAIN FLOOR FEATURES A LARGE FRONT LIVING AREA AND REAR KITCHEN AND DINING ROOM. THERE IS A CONVENIENTLY LOCATED HALF BATHROOM OFF THE SIDE ENTRANCE TO BACKYARD. THIS GEM IS BRIGHT AND CHEERY AND READY FOR RENOVATION TO BE COMPLETED, BUYER MAY CHOOSE COUNTERTOPS & BACKSPLASH. THIS DUPLEX WOULD MAKE AN EXCELLENT RENTAL OR STARTER FOR THE FIRST TIME HOME OWNER. THE BASEMENT IS OPEN FOR FUTURE DEVELOPMENT. THE BACKYARD IS MASSIVE AND FEATURES A NEW FENCE ON ONE SIDE, DON'T MISS OUT ON THIS OPPORTUNITY AND CALL TODAY !!!

## Exterior

| Exterior Features | Private Entrance, Private Yard, Rain Gutters                   |
|-------------------|----------------------------------------------------------------|
| Lot Description   | Back Lane, Back Yard, Landscaped, Rectangular Lot, See Remarks |
| Roof              | Asphalt Shingle                                                |