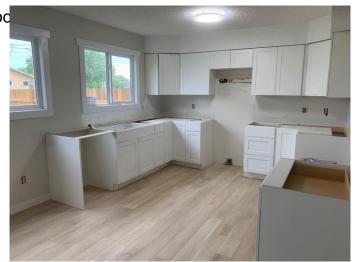

#### \$214,900

3 Bedroom, 2.00 Bathroom, 1,140 sqft Residential on 0.08 Acres

NONE, Wembley, Alberta

FANTASTIC STARTER HOME OR **INVESTOR ALERT!!! WOWZA RENOVATIONS!!! FANTASTIC POTENTIAL** IN THIS ROOMY HALF DUPLEX !!! CHECK OUT THIS DUPLEX LOCATED AT THE EDGE OF TOWN. SO MUCH POTENTIAL! PUT YOUR FINISHING TOUCHES ON THIS **BEAUTY! NEW RENOVATIONS INCLUDES A** NEW ROOF, NEW PAINT, NEW FLOORING, NEW TOILETS, NEW VANITIES, NEW LIGHTS & FIXTURES, NEW TRIM AND A BRAND NEW SPARKLY WHITE KITCHEN. UPSTAIRS FEATURES THREE BEDROOMS AND A 4 PIECE NEWLY FINISHED BATHROOM. THE MAIN FLOOR FEATURES A LARGE FRONT LIVING AREA AND REAR KITCHEN AND DINING ROOM. THERE IS A CONVENIENTLY LOCATED HALF BATHROOM OFF THE SIDE ENTRANCE TO BACKYARD. THIS GEM IS BRIGHT AND CHEERY AND READY FOR RENOVATION TO BE COMPLETED, BUYER MAY CHOOSE COUNTERTOPS & BACKSPLASH. THIS DUPLEX WOULD MAKE AN EXCELLENT RENTAL OR STARTER FOR THE FIRST TIME HOME OWNER. THE BASEMENT IS OPEN FOR FUTURE DEVELOPMENT. THE BACKYARD IS MASSIVE AND FEATURES A NEW FENCE ON ONE SIDE, DON'T MISS OUT ON THIS OPPORTUNITY AND CALL TODAY !!!