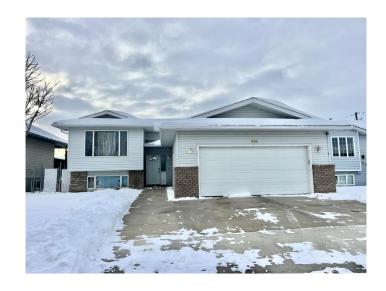

## \$380,000

5 Bedroom, 3.00 Bathroom, 1,425 sqft Residential on 0.14 Acres

Bankview, Drumheller, Alberta

Welcome to Bankview Drive. Imagine sitting on your covered back deck, soaking in the stunning views of the hills. The spacious bilevel home offers five bedrooms, three bathrooms, and a host of other features, including stainless steel appliances, gas barbecue hook up, granite countertops, and hardwood floors. This home is packed with potential if you're looking for a project & to make something of your own this is a great opportunity. Please note house is being sold as is no representation or warranties.