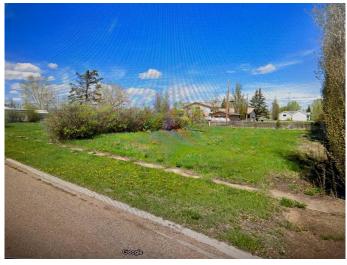

### \$32,000

0 Bedroom, 0.00 Bathroom, Land on 0.14 Acres

NONE, Craigmyle, Alberta

Great opportunity for the investor or home builder wanting to build their own dream home and this three lot parcel of land. 150x125 sq. ft vacant lot(s) in the Hamlet of Craigmyle. The center lot has gas, sewer and water to the lot line, power is on the street.