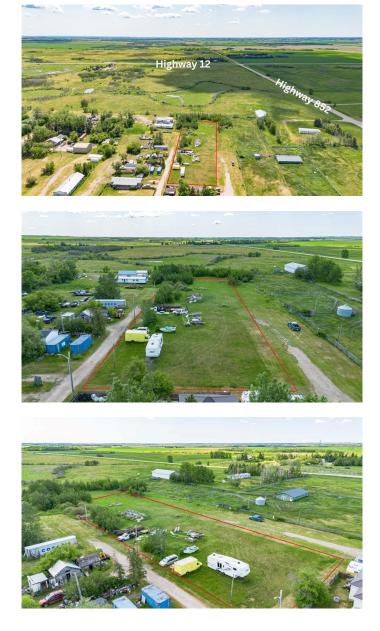

#### \$50,000

0 Bedroom, 0.00 Bathroom, Land on 1.19 Acres

NONE, Gadsby, Alberta

Industrial Land Near Stettler – Endless Possibilities Await

Situated just 19 km east of Stettler, this expansive 1+ acre parcel offers great access to major highwaysâ€"Highway 12 and Highway 852â€"making it an ideal location for businesses seeking to be close to major routes.

#### Key Features:

Zoning: Currently designated as Hamlet Industrial, allowing for a variety of industrial uses.

Utilities: All essential services are available at the property line, streamlining development efforts.

Access: Excellent highway connectivity ensures easy transportation and logistics.