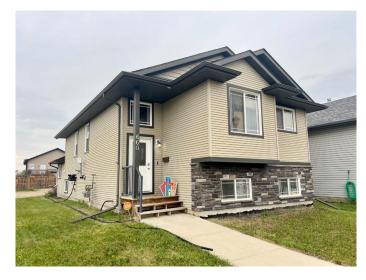

# \$464,900 - 660 Red Oak Close, Rural Red Deer County

MLS® #A2232118

## \$464,900

5 Bedroom, 3.00 Bathroom, 1,168 sqft Residential on 0.11 Acres

NONE, Rural Red Deer County, Alberta

Ideal property that offers some great diversity. Perfect for a buyer who desires home ownership with the ability to offset some costs or excellent for a seasoned investor looking to maximize on their investment. Full duplex which offers a legal suite professionally built for this particular design and proper zoning. Both units have separate entrances, laundry, heating and power so nothing is shared between the two. Upper level offers a spacious living room area, generous kitchen space with plenty of oak cabinets, corner pantry, some updated appliances plus good size dining area. Three bedrooms makes for a good family set up plus the Primary bedroom has a deep walk in closet and a private 4 piece en suite. Laundry area plus room for some storage under the stairs. Garden door off the back to your own exclusive use deck. Lower level unit offers a great room design which is all open space between the living room, kitchen and dining space. There is a large center island, plenty of cupboard and counter space plus all appliances included. Two large bedrooms plus a full 4 piece bath. Laundry area plus mechanical space as well. Main floor is heated by forced air, lower level has in floor heat. New flooring in lower unit kitchen area being installed in June. Brand new 40 year shingles on home just installed this month. Plenty of parking out back plus room for additional on street. Springbrook is a quiet enjoyable community within close proximity to Penhold and Red Deer for all your needed amenities.