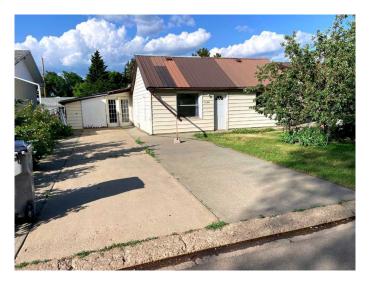

# \$95,000 - 1130 6 Avenue, Wainwright

MLS® #A2232151

# \$95,000

3 Bedroom, 1.00 Bathroom, 964 sqft Residential on 0.16 Acres

Wainwright, Wainwright, Alberta

Calling all investors and first time home buyers. Situated on an impressive 50 x 140' lot, this 964 square foot 2 bedroom and 1 bath property offers endless possibilities for those with vision. Perfectly positioned between two schools and just steps from Historic Main Street, it combines convenience with incredible potential. The generous lot size provides ample space to expand, reimagine, or create something entirely new. Bring your ideas and unlock the full potential!

### **Essential Information**

MLS® # A2232151 Price \$95,000

Bedrooms 3

Bathrooms 1.00

Full Baths 1

Square Footage 964

Acres 0.16

Year Built 1940

#### **Exterior**

Exterior Features Garden

Lot Description Back Yard, Fruit Trees/Shrub(s), Garden

Roof Metal

Construction Vinyl Siding

Foundation Poured Concrete