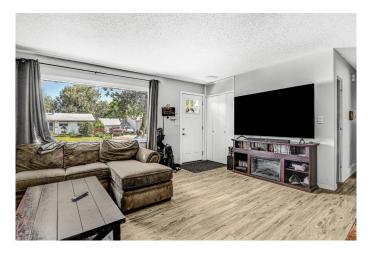

# \$335,000

5 Bedroom, 2.00 Bathroom, 960 sqft Residential on 0.16 Acres

Highland Park., Grande Prairie, Alberta

Charming home nestled in the family-friendly neighbourhood of Highland Park! close to schools, shopping, walking trails and Lions Park. This fully developed home has 3 bedrooms and bathroom up and 2 bedrooms, bathroom and family room in the basement, there's plenty of space for the whole family to relax, work, or play. Recent upgrades including a newer roof, furnace, updated electrical, and newer flooring. The single detached garage offers extra storage or the perfect spot for your toys and tools. Step outside to a large, private fenced yardâ€"ideal for kids, pets, or weekend barbecues. Whether you're looking for your first home or room for a growing family, this property has it all. Don't miss your chanceâ€"come take a look today! Tenants pay \$1825 plus utilities. Lease. ends Oct. 31, 2025