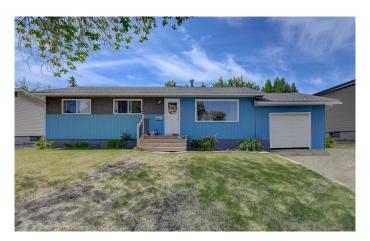

# \$335,000

5 Bedroom, 2.00 Bathroom, 960 sqft Residential on 0.16 Acres

Highland Park., Grande Prairie, Alberta

Charming home nestled in the family-friendly neighbourhood of Highland Park! close to schools, shopping, walking trails and Lions Park. This fully developed home has 3 bedrooms and bathroom up and 2 bedrooms, bathroom and family room in the basement, there's plenty of space for the whole family to relax, work, or play. Recent upgrades including a newer roof, furnace, updated electrical, and newer flooring. The single detached garage offers extra storage or the perfect spot for your toys and tools. Step outside to a large, private fenced yardâ€"ideal for kids, pets, or weekend barbecues. Whether you're looking for your first home or room for a growing family, this property has it all. Don't miss your chanceâ€"come take a look today! Tenants pay \$1825 plus utilities. Lease. ends Oct. 31, 2025