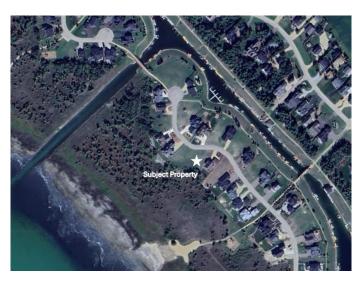

# \$205,000 - 737 Bridgeview Road, Rural Ponoka County

MLS® #A2232192

#### \$205,000

0 Bedroom, 0.00 Bathroom, Land on 0.33 Acres

Meridian Beach, Rural Ponoka County, Alberta

Design and build your dream home on this beautiful lake front lot that offers great views of Gull Lake. The lot is approximately 14,600 square feet, 1/3 of an Acre. It includes a boat slip in the canal with direct access to Gull Lake. The community of Meridian Beach has much to offer including, paved roads, private sandy beaches, tennis courts, parks, playgrounds, basketball court, community hall, walking trails, architecturally unique footbridges, and spectacular scenery. Many community events. There is domestic water service and sewage treatment. Utilities are to the lot line. There is On-site homeowners' Society to manage facilities and maintain standards.

# **Community Information**

Address 737 Bridgeview Road

Subdivision Meridian Beach

City Rural Ponoka County

County Ponoka County

Province Alberta
Postal Code T0C 2J0