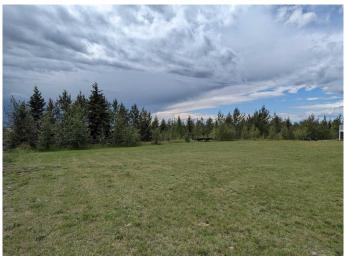

#### \$205,000

0 Bedroom, 0.00 Bathroom, Land on 0.33 Acres

Meridian Beach, Rural Ponoka County, Alberta

Design and build your dream home on this beautiful lake front lot that offers great views of Gull Lake. The lot is approximately 14,600 square feet, 1/3 of an Acre. It includes a boat slip in the canal with direct access to Gull Lake. The community of Meridian Beach has much to offer including, paved roads, private sandy beaches, tennis courts, parks, playgrounds, basketball court, community hall, walking trails, architecturally unique footbridges, and spectacular scenery. Many community events. There is domestic water service and sewage treatment. Utilities are to the lot line. There is On-site homeowners' Society to manage facilities and maintain standards.

#### **Exterior**

Lot Description Lake, No Neighbours Behind, Close to Clubhouse