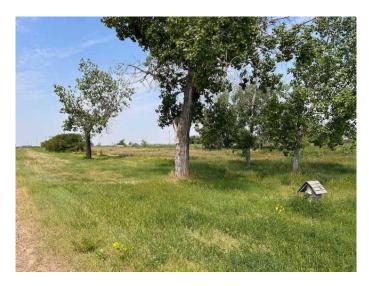

#### \$125,000

0 Bedroom, 0.00 Bathroom, Land on 2.57 Acres

NONE, Cereal, Alberta

Large level parcel of commercial property located in Cereal AB between Railway Ave and old rail bed