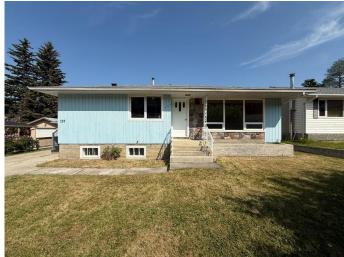

# \$329,900 - 137 Sunwapta Drive, Hinton

MLS® #A2232305

# \$329,900

3 Bedroom, 2.00 Bathroom, 1,100 sqft Residential on 0.18 Acres

Hardisty, Hinton, Alberta

Quick possession available on this 3 bedroom, 2 bath home with a 12'7 X 24'10 detached garage! 1100 square feet on the main with a big kitchen, dining room, and living room. Renovated bathroom with a soaker tub and modern eye catching tile. The basement is unfinished ready for you to design the way you want it, with a 3 piece bathroom in place and laundry. Huge backyard, new eavestroughs, and concrete driveway. \$2,000 appliance allowance to pick your own!

### **Essential Information**

MLS® # A2232305 Price \$329,900

Bedrooms 3
Bathrooms 2.00
Full Baths 2

Square Footage 1,100
Acres 0.18
Year Built 1962

Type Residential
Sub-Type Detached
Style Bungalow
Status Active

#### **Exterior**

Exterior Features None

Lot Description Front Yard, Lawn, Level

Roof Asphalt

Construction Wood Frame

Foundation Poured Concrete