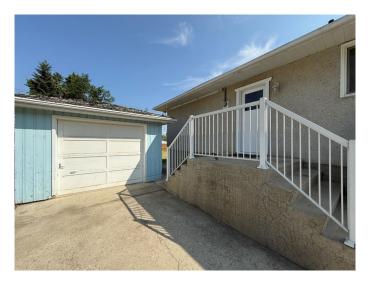

# \$329,900

3 Bedroom, 2.00 Bathroom, 1,100 sqft Residential on 0.18 Acres

Hardisty, Hinton, Alberta

Quick possession available on this 3 bedroom, 2 bath home with a 12'7 X 24'10 detached garage! 1100 square feet on the main with a big kitchen, dining room, and living room. Renovated bathroom with a soaker tub and modern eye catching tile. The basement is unfinished ready for you to design the way you want it, with a 3 piece bathroom in place and laundry. Huge backyard, new eavestroughs, and concrete driveway. \$2,000 appliance allowance to pick your own!

#### **Amenities**

Parking Spaces 6

Parking Single Garage Detached

# of Garages 1