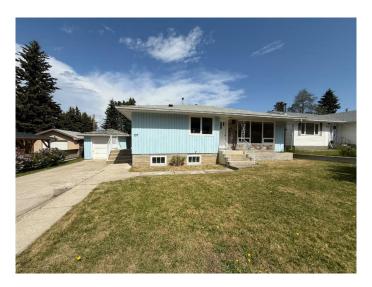

# \$329,900 - 137 Sunwapta Drive, Hinton

MLS® #A2232305

# \$329,900

3 Bedroom, 2.00 Bathroom, 1,100 sqft Residential on 0.18 Acres

Hardisty, Hinton, Alberta

Quick possession available on this 3 bedroom, 2 bath home with a 12'7 X 24'10 detached garage! 1100 square feet on the main with a big kitchen, dining room, and living room. Renovated bathroom with a soaker tub and modern eye catching tile. The basement is unfinished ready for you to design the way you want it, with a 3 piece bathroom in place and laundry. Huge backyard, new eavestroughs, and concrete driveway. \$2,000 appliance allowance to pick your own!

### **Essential Information**

MLS® # A2232305 Price \$329,900

Bedrooms 3
Bathrooms 2.00
Full Baths 2

Square Footage 1,100
Acres 0.18
Year Built 1962

Type Residential
Sub-Type Detached
Style Bungalow
Status Active

#### **Exterior**

Exterior Features None

Lot Description Front Yard, Lawn, Level

Roof Asphalt

Construction Wood Frame

Foundation Poured Concrete