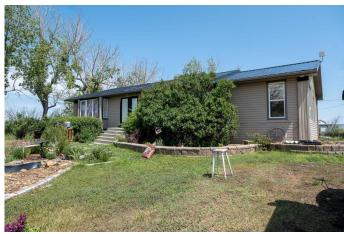

## \$450,000

3 Bedroom, 1.00 Bathroom, 1,633 sqft Residential on 2.32 Acres

NONE, Rural Wheatland County, Alberta

JUST 20 MINUTES FROM STRATHMORE. Welcome to this 1633 sqft bungalow on 2.32 acres, with an additional 1062 sqft below grade. As you walk in, you will notice an abundance of natural light throughout the main floor and an open floor plan that spans end to end. There are two dining areas, separated by an expansive kitchen that provides two sinks, plenty of cupboard and counter space, and a huge walk-in pantry. This kitchen is a true delight for cooking and entertaining guests! The living room is warm and inviting, with plenty of natural light coming from the west. The large rear entryway has the coveted main floor laundry and leads down to the partially finished basement. The full bathroom has been recently renovated, just off to the huge primary bedroom. A second bedroom completes this bright, spacious main floor. Newer metal roof, soffits, eaves, and siding. Recent upgrades also include laminate flooring and remodeled bathroom. New 100A electrical panel, good septic system and excellent water well. This spacious bungalow, on concrete foundation, has paved road access with breathtaking prairie views from inside the home. Outside is a fenced dog run, a treed area in front that would be perfect for a garden, and a private backyard that would be great for summer night fires. Only 7 minutes away is the K-12 Wheatland Crossing School with bus route available, 8 minutes from

#### **Exterior**

Exterior Features Garden, Private Yard, Dog Run

Lot Description Back Yard, Few Trees, Front Yard, Garden, Gazebo, Level, Private,

Views, Dog Run Fenced In

Roof Metal

Construction Vinyl Siding, Wood Frame